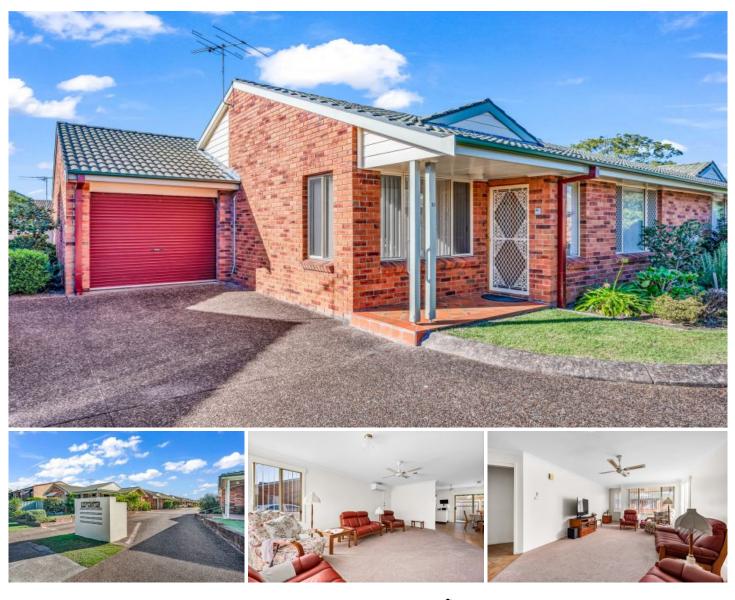

## 15/25-27 Wood Street Swansea NSW

A super central and well-presented villa - perfect for those looking to downsize right in the heart of Swansea. Boasting an awesome location - with all the amenities you could need within walking distance - you'll find yourself walking to everything, enjoying the awesome weather and sights that make Swansea one of the jewels on the shores of Lake Macquarie.

Nestled in Retlaw Court, this fantastic little home has so much to offer. Upon entering the home, either through the garage (with internal access) or from your quaint porch; you find yourself in the light-and-bright living and dining space. With adjoining kitchen and a large, covered alfresco area to the rear - its easy to see how this central space will become the heart of the home. Off through the hall you have two bedrooms that both feature built-in robes, and a two-way bathroom with a walk-in shower and very large 2 🎮 1 🚔 1 🚘