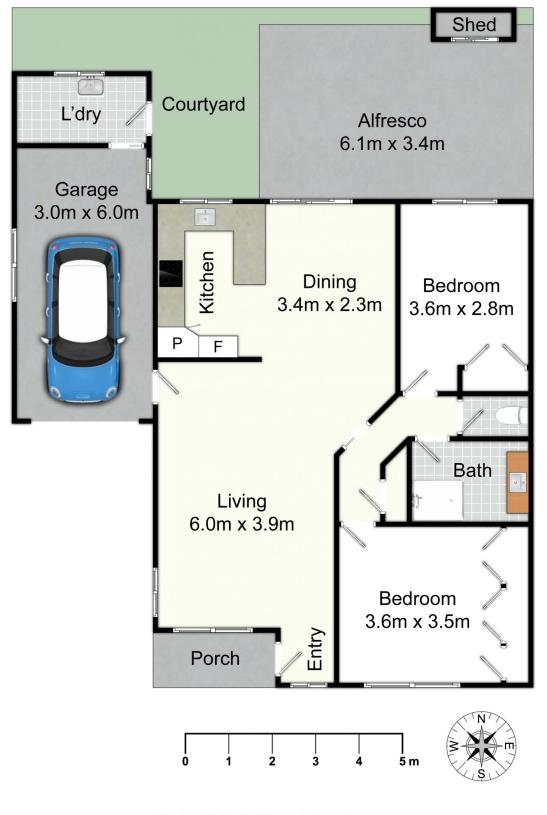

Nestled in Retlaw Court, this fantastic little home has so much to offer. Upon entering the home, either through the garage (with internal access) or from your quaint porch; you find yourself in the light-and-bright living and dining space. With adjoining kitchen and a large, covered alfresco area to the rear - its easy to see how this central space will become the heart of the home. Off through the hall you have two bedrooms that both feature built-in robes, and a two-way bathroom with a walk-in shower and very large 2 🎮 1 🚔 1 🚘

## Unit 15/25 Wood St, Swansea

All information contained herein is gathered from sources we deem reliable.However, we cannot guarantee its accuracy and act as a messenger only in passing on the details.Interested parties should rely on their own inquiries and the contract for sale.The floor plans are artist's impressions only. The site plan is not to scale.