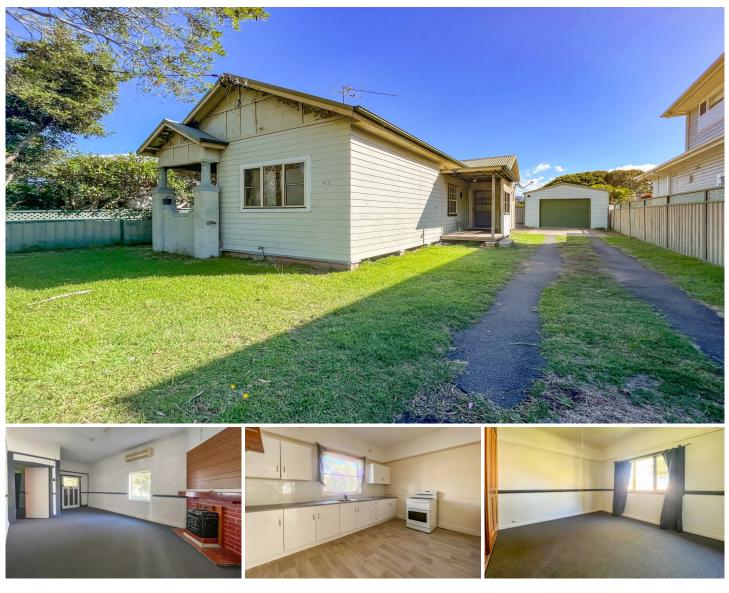

## 43 Robb Street Belmont NSW

Situated in a central location sits this lovely 2-bedroom cottage style home. Within close proximity to Belmont Bay, Belmont 16 Footer's & café's along the water.

- New carpet & vinyl flooring
- 2 bedrooms, main with a built-in wardrobe
- Main bathroom with combined bath/shower
- 2nd shower & toilet located in the garage
- Updated kitchen with free-standing electric oven/stove
- Separate dining area
- Single garage with additional off-street parking

2 🛤 2 🚔 2 🚔

**Price** : \$480 pw

View : https://www.oneagencyeastlakes.com.au/798094 9

Nikeya Allan 02 4971 6000

168 Pacific Highway Swansea NSW 02 4971 6000

https://www.oneagencyeastlakes.com.au