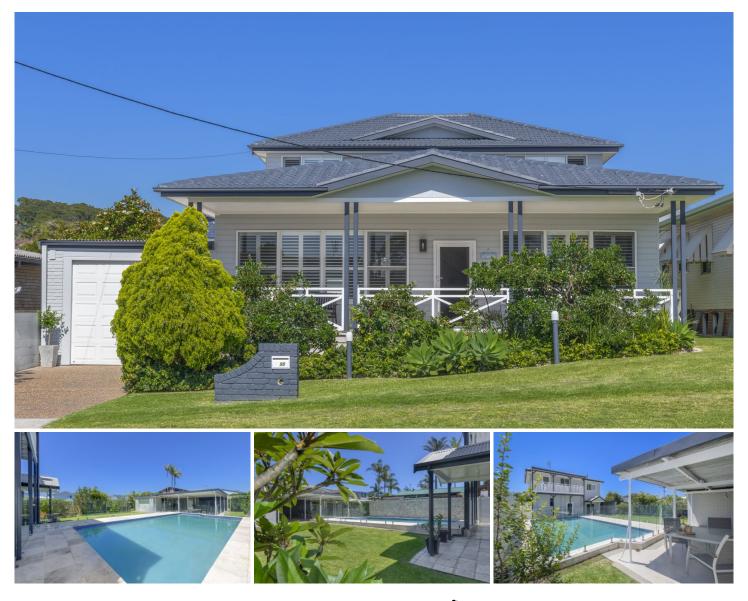

## 90 Caves Beach Road Caves Beach NSW

Yes you've seen this home before, but you never saw it looking like this ...

We know marketing and we appreciate what buyers want and we show case your home to find its perfect target audience giving our sellers their best chance of securing a premium sale price.

This much loved gorgeous family home sold to another gorgeous family, who fell in love with its big, fun outdoor and huge open plan indoor living, what kid doesn't want a pool where their friends can come over and what parent isn't happy for their kid to be outdoors, instead of in their room on the internet!

Who wouldn't love being walking distance to the beach, cafes, restaurants and bars?

## 4 🛤 2 🚰 3 🚘

| Price     | : \$ 1,265,000                                      |
|-----------|-----------------------------------------------------|
| Land Size | : 696 sqm                                           |
| View      | : https://www.oneagencyeastlakes.com.au/79<br>77049 |