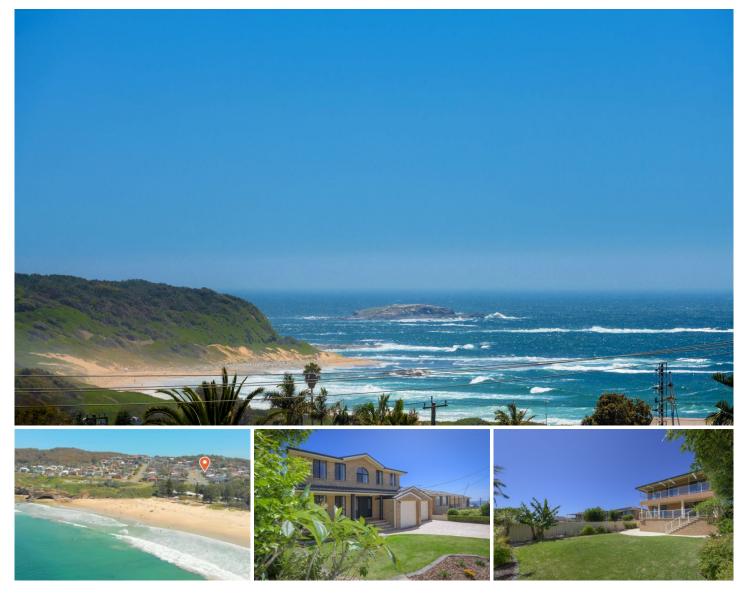

## 21 Park Avenue Caves Beach NSW

\*\* Conditions of entry photo ID & a face mask is a requirement \*\*

What an almighty home, just 16 years young, she's one of the newest homes on the block & she offers a whole lot of bang for your buck! By the beach, there's only 10 homes between you & Caves Beach Surf Club! This colossal home boasts colossal views both up & down & you are spoiled for choice with multiple open living areas at street level & up top too, the same goes for bedrooms & bathrooms, which are also available on both levels! With North East aspect, the backyard, the back decks and all of the open plan rear living across both upstairs & down enjoy warm winter morning sun and refreshing cool sea-breezes all summer long.

A home you have to inspect to fully appreciate, the 240°