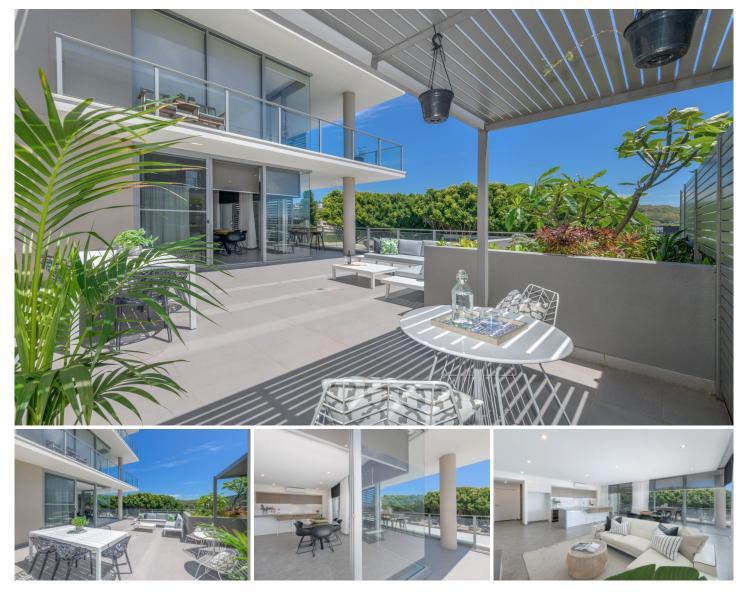

## 105/1 Mawson Close Caves Beach NSW

Where do you find a 2 bedroom apartment, where the outdoor living and entertaining area is larger than an entire apartment in Sydney?

Where do you find a 2 bedroom apartment that boasts the same high end finishes and fit out as the 4 bedroom penthouse apartment that sold for \$1.8M, just three floors up?

The answer is here in Sterling, Lake Macquarie's Premier Apartment Twin Tower Complex.

Boasting the highest apartment sale price in all of Lake Macquarie, there is good reason for the popularity of the Stirling development.