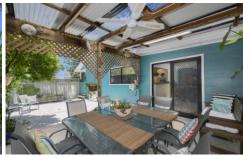

## 13 Reid Close Caves Beach NSW

Minty fresh, this stand out property will have your taste buds tingling in anticipation, there's no sad or sulky dull looking exterior in sight here, loud and proud, this cottage is a shining light and a breath of fresh air, professionally painted from tip to toe, the outside will look crisp and chirpy for many years ahead, but don't worry, inside is a much calmer, toned down affair, with a light, bright and airy, mostly white, lovely to live in relaxing interior. Indoor and outdoor living is easy and breezy with a great sunny North rear aspect drenching your entertaining area in winter sun and cooling things down on hot summer days, thanks to our much loved traditional Nor Easter blowing off the ocean. A car enthusiast's dream property, the garaging just goes forever with close circuit TV surveillance to protect the one or ones you love the most - YOUR PROJECT CAR! At least here there is plenty of room for the normal car to be garaged and the stuff you need kept out of the weather too,