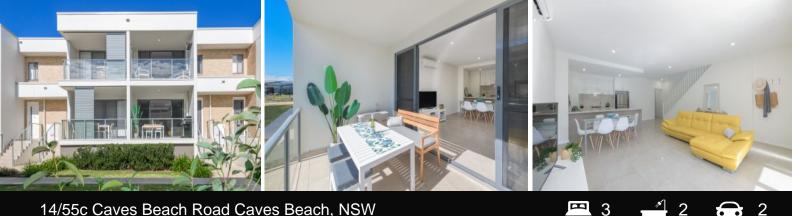

## 14/55c Caves Beach Road Caves Beach, NSW

## Just 2 years young with plentiful North facing living - stroll to the beach, sho

- North facing open plan living up & down, capture fresh sea breezes & winter sun

- Both upper & lower level living areas flow out to generous covered outdoor decks

- Downstairs the living beautifully connects with the designer Caesar stone kitchen

- Stainless steel appliances feature with gas cooktop, dedicated pantry +dishwasher

- Perfect for guests & owners alike, ground floor master size bedroom & bathroom