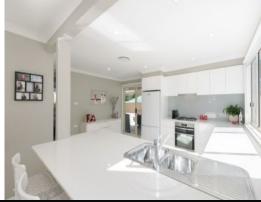

## One heck of a lot of bang for your buck - cute cottage looks, spacious open plan

- Step into a welcoming open lounge with perfect feature timber floorboards
- Delight in a wine display divider between the open lounge & central dining
- Flow freely front to back between roomy open living starring a new kitchen
- Expect forever Caesar stone benchtops & tons of magic soft close drawers
- Appreciate lots of built in storage, natural light & connectivity along the way
- Love the ducted air conditioning you can enjoy anywhere inside the home