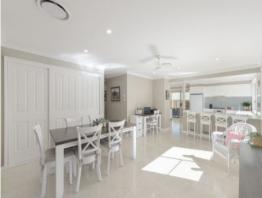

## One heck of a lot of bang for your buck - cute cottage looks, spacious open plan

- Step into a welcoming open lounge with perfect feature timber floorboards
- Delight in a wine display divider between the open lounge & central dining
- Flow freely front to back between roomy open living starring a new kitchen
- Expect forever Caesar stone benchtops & tons of magic soft close drawers
- Appreciate lots of built in storage, natural light & connectivity along the way
- Love the ducted air conditioning you can enjoy anywhere inside the home