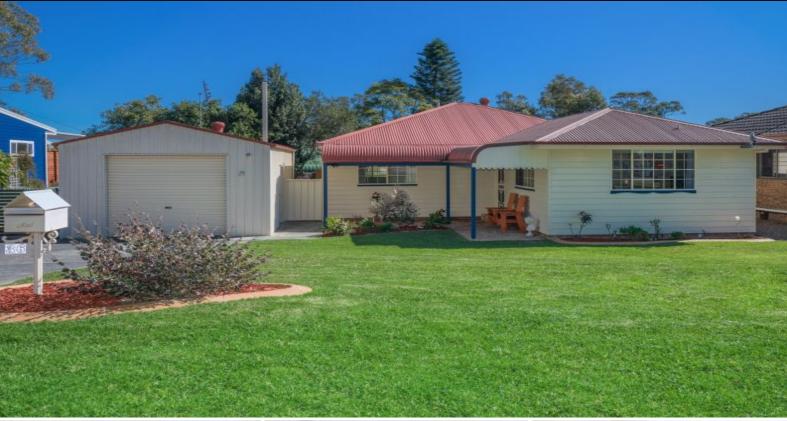

36 Government Road Nords Wharf, NSW

## One heck of a lot of bang for your buck - cute cottage looks, spacious open plan

- Step into a welcoming open lounge with perfect feature timber floorboards
- Delight in a wine display divider between the open lounge & central dining
- Flow freely front to back between roomy open living starring a new kitchen
- Expect forever Caesar stone benchtops & tons of magic soft close drawers
- Appreciate lots of built in storage, natural light & connectivity along the way
- Love the ducted air conditioning you can enjoy anywhere inside the home