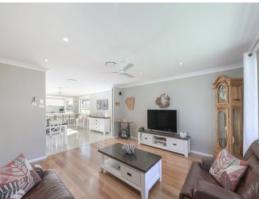

## One heck of a lot of bang for your buck - cute cottage looks, spacious open plan

- Step into a welcoming open lounge with perfect feature timber floorboards
- Delight in a wine display divider between the open lounge & central dining
- Flow freely front to back between roomy open living starring a new kitchen
- Expect forever Caesar stone benchtops & tons of magic soft close drawers
- Appreciate lots of built in storage, natural light & connectivity along the way
- Love the ducted air conditioning you can enjoy anywhere inside the home