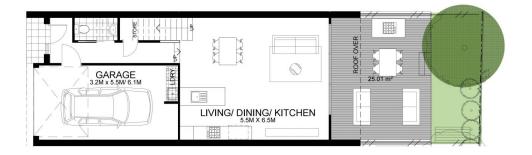

3 📭 2 🖺 1 🗬

**Price**: \$560,000

**View**: https://www.oneagencyeastlakes.com.au/797692

3

LEVEL 1

GROUND FLOOR

ISSUE: 3-7-18

nimble property

the marque

U10

3

<del>2+</del>

1

Estimated Area Internal Area: 134M2 Outdoor Living: 37.1M2

DISCLAMMER
FURNITURE NOT INCLUDED IN
FURNITURE NOT INCLUDED IN
CONTRACT
CONTRACT
CONTRACT
CONTRACT
CONTRACT
CONTRACT
CONSULTANTS AND
CONSULTANTS AND
CONSULTANTS AND
CONSULTANTS AND
CONSULTANTS AND
CONSULTANTS
C