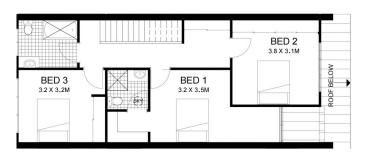

3 📭 2 🖺 1 🗬

**Price**: \$560,000

**View**: https://www.oneagencyeastlakes.com.au/797692

3

LEVEL 1

GROUND FLOOR

ISSUE: 3-7-18

nimble property

the marque

U10

3

<del>2+</del>

1

Estimated Area Internal Area: 134M2 Outdoor Living: 37.1M2

DISCLAMMER
FURNITURE NOT INCLUDED IN
FURNITURE NOT INCLUDED IN
CONTRACT
CONTRACT
CONTRACT
CONTRACT
CONTRACT
CONTRACT
CONSULTANTS AND
CONSULTANTS AND
CONSULTANTS AND
CONSULTANTS AND
CONSULTANTS AND
CONSULTANTS
C