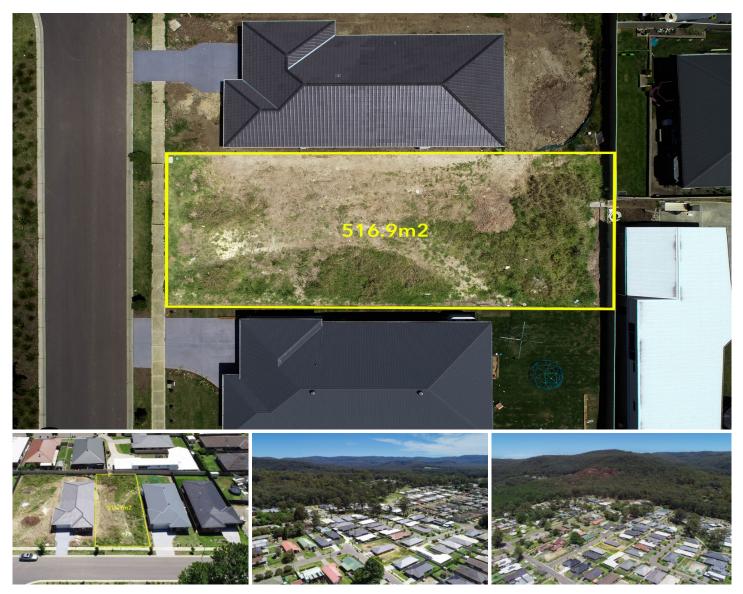

The last vacant block available on this quiet street, Lot 5 is approx 517 square metres and near-flat, with a frontage of 14.245 metres, making many project homes a distinct possibility, or the option is there to custom design your dream home.

## Land Size: 517 sqm View: https://www.oneagencyeastlakes.com.au/79 76913

https://www.oneagencyeastlakes.com.au

168 Pacific Highway Swansea NSW 02 4971 6000