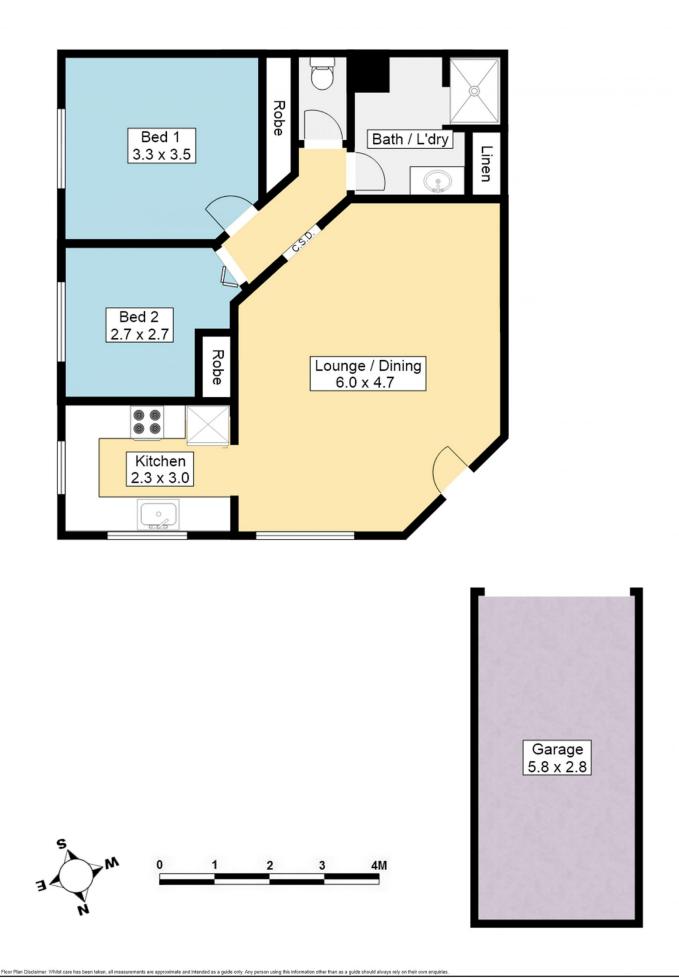

- Located 100m from the lake and less than 300m from Belmont Citi Centre

- At the rear of the complex away from traffic noise and with lock up garage a few steps away from the door

- Good sized kitchen and lounge/dining with split system air conditioning

- Combined bathroom/laundry with plenty of storage, separate toilet

- Complete with vertical blinds, curtains, built-in wardrobes

2 🎮 1 🚔 1 🚘

View : https://www.oneagencyeastlakes.com.au/797691 2

3/57 Maude Street, Belmont