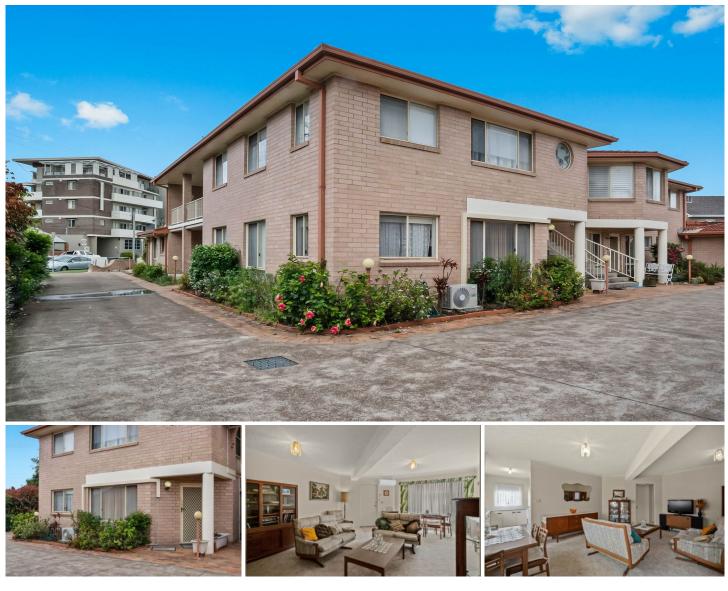

## 3/57 Maude Street Belmont NSW

\*\* Conditions of entry photo ID & a face mask is recommended \*\*

Centrally located in Belmont, this quiet, single-level home in a small complex for the over 55's, is neat and tidy and offers maximum convenience in terms of proximity to shops, cafes, doctors, bus routes and the lake foreshore.

- Located 100m from the lake and less than 300m from Belmont Citi Centre

- At the rear of the complex away from traffic noise and with lock up garage a few steps away from the door

- Good sized kitchen and lounge/dining with split system air conditioning

- Combined bathroom/laundry with plenty of storage, separate toilet

- Complete with vertical blinds, curtains, built-in wardrobes

2 🎮 1 🚔 1 🚘

View : https://www.oneagencyeastlakes.com.au/797691 2

3/57 Maude Street, Belmont