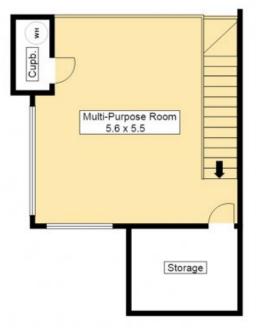

Outlook!

80 Kingfisher Circuit Cams Wharf, NSW

Set amidst 13 ha of lush tropical gardens on the shores of spectacular Lake Macquarie, this gorgeous home is tucked away within Rafferty's Resort, just over an hours' drive north of Sydney. Perfect for a family-friendly Holiday Hideaway, or, if you're seeking a magical permanent Sea Change, this beautifully presented, light and airy loft-style bungalow will make you feel like you're on permanent holiday.

- Suitable for permanent residence, family holidays or rental income
- Open plan living and kitchen with polished timber floors.
- Direct access from the single lockup garage to the courtyard.
- Two carpeted bedrooms downstairs with built-in robes.

This immaculate duplex bungalow is one of the few homes within the Resort that have been a

**Council Rates:** \$392.00 p/q **Strata Rates:** \$865.00 p/q

One Agency Eastlakes -

**Swansea** 