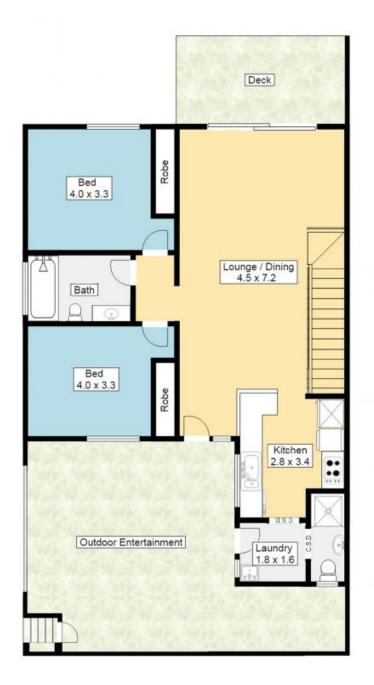

Outlook!

80 Kingfisher Circuit Cams Wharf, NSW

Set amidst 13 ha of lush tropical gardens on the shores of spectacular Lake Macquarie, this gorgeous home is tucked away within Rafferty's Resort, just over an hours' drive north of Sydney. Perfect for a family-friendly Holiday Hideaway, or, if you're seeking a magical permanent Sea Change, this beautifully presented, light and airy loft-style bungalow will make you feel like you're on permanent holiday.

- Suitable for permanent residence, family holidays or rental income
- Open plan living and kitchen with polished timber floors.
- Direct access from the single lockup garage to the courtyard.
- Two carpeted bedrooms downstairs with built-in robes.

This immaculate duplex bungalow is one of the few homes within the Resort that have been a

**Council Rates:** \$392.00 p/q **Strata Rates:** \$865.00 p/q

One Agency Eastlakes -

**Swansea** 