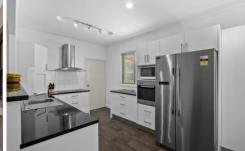

## 284 Pacific Highway Belmont North NSW

Enter through the light-filled sunroom with its unique arched windows and then into the open plan living area where you'll find lounge, dining and a well-appointed modern kitchen with stainless steel appliances. Three bedrooms and a neat modern bathroom complete the picture of this ideal first home or investment property that's move-in ready. Out the back is a large grassed backyard that the kids and the dog will love, an under cover barbecue and dining area and a lovely outlook to the distant hills. A lock-up garage and oversized carport will cater for the family cars and more.

- Solid home situated on a good sized fenced block of approx. 582 sq.m
- Open plan lounge/dining with modern timber-look floors
- Updated kitchen with quality stainless steel appliances and track lighting