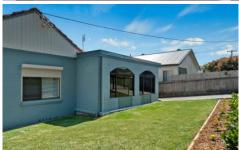

## 284 Pacific Highway Belmont North NSW

Enter through the light-filled sunroom with its unique arched windows and then into the open plan living area where you'll find lounge, dining and a well-appointed modern kitchen with stainless steel appliances. Three bedrooms and a neat modern bathroom complete the picture of this ideal first home or investment property that's move-in ready. Out the back is a large grassed backyard that the kids and the dog will love, an under cover barbecue and dining area and a lovely outlook to the distant hills. A lock-up garage and oversized carport will cater for the family cars and more.

- Solid home situated on a good sized fenced block of approx. 582 sq.m
- Open plan lounge/dining with modern timber-look floors
- Updated kitchen with quality stainless steel appliances and track lighting