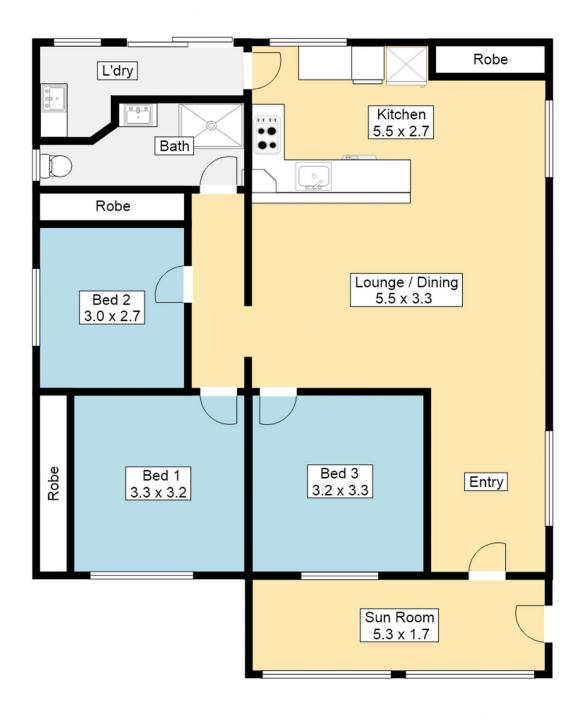

## 284 Pacific Highway Belmont North NSW

Enter through the light-filled sunroom with its unique arched windows and then into the open plan living area where you'll find lounge, dining and a well-appointed modern kitchen with stainless steel appliances. Three bedrooms and a neat modern bathroom complete the picture of this ideal first home or investment property that's move-in ready. Out the back is a large grassed backyard that the kids and the dog will love, an under cover barbecue and dining area and a lovely outlook to the distant hills. A lock-up garage and oversized carport will cater for the family cars and more.

- Solid home situated on a good sized fenced block of approx. 582 sq.m
- Open plan lounge/dining with modern timber-look floors
- Updated kitchen with quality stainless steel appliances and track lighting