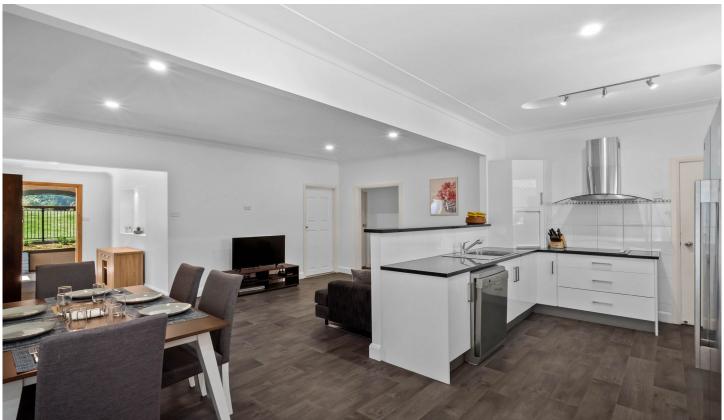

## 284 Pacific Highway Belmont North NSW

Enter through the light-filled sunroom with its unique arched windows and then into the open plan living area where you'll find lounge, dining and a well-appointed modern kitchen with stainless steel appliances. Three bedrooms and a neat modern bathroom complete the picture of this ideal first home or investment property that's move-in ready. Out the back is a large grassed backyard that the kids and the dog will love, an under cover barbecue and dining area and a lovely outlook to the distant hills. A lock-up garage and oversized carport will cater for the family cars and more.

- Solid home situated on a good sized fenced block of approx. 582 sq.m
- Open plan lounge/dining with modern timber-look floors
- Updated kitchen with quality stainless steel appliances and track lighting