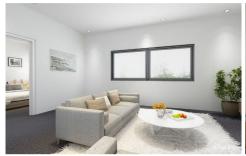

## **Features**

- Visually appealing design across two light-filled levels
- Open plan spaces link living, dining, kitchen and private outdoor alfresco area
- Chef inspired kitchen complete with stone benchtops and premium stainless steel appliances
- Generous master suite boasts oversized robe and spacious ensuite
- Flexible family room
- Functionality has not been forgotten with additional