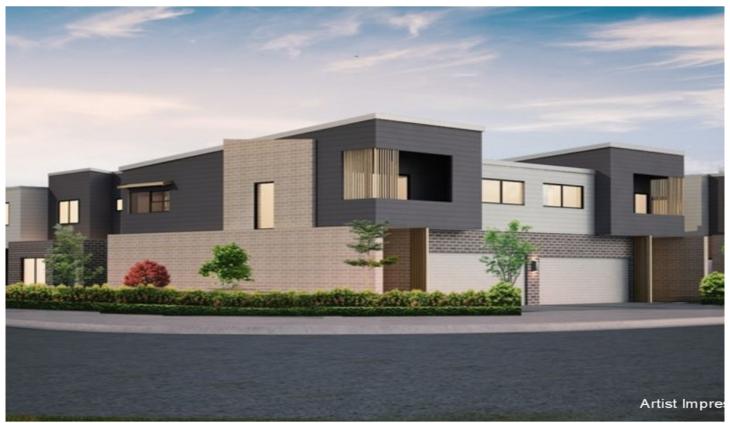

## 3/33 Olsen Crescent Warners Bay NSW

Enjoy the abundant natural light and sophisticated architecturally designed features of this luxury townhouse set in sought after Warners Bay. The townhouse features clean functional designs allowing the flow of living space out to private alfresco area to maximise indoor and outdoor living.

## **Features**

- Visually appealing design across two light-filled levels
- Open plan spaces link living, dining, kitchen and private outdoor alfresco area
- Chef inspired kitchen complete with stone benchtops and premium stainless steel appliances
- Generous master suite boasts oversized robe and spacious ensuite
- Flexible family room
- Functionality has not been forgotten with additional