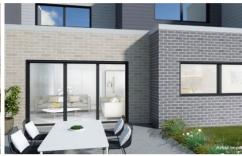

## 3/33 Olsen Crescent Warners Bay NSW

Enjoy the abundant natural light and sophisticated architecturally designed features of this luxury townhouse set in sought after Warners Bay. The townhouse features clean functional designs allowing the flow of living space out to private alfresco area to maximise indoor and outdoor living.

## **Features**

- Visually appealing design across two light-filled levels
- Open plan spaces link living, dining, kitchen and private outdoor alfresco area
- Chef inspired kitchen complete with stone benchtops and premium stainless steel appliances
- Generous master suite boasts oversized robe and spacious ensuite
- Flexible family room
- Functionality has not been forgotten with additional