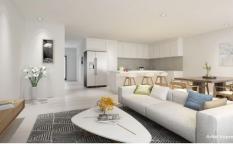

## **Features**

- Visually appealing design across two light-filled levels
- Open plan spaces link living, dining, kitchen and private outdoor alfresco area
- Chef inspired kitchen complete with stone benchtops and premium stainless steel appliances
- Generous master suite boasts oversized robe and spacious ensuite
- Flexible family room
- Functionality has not been forgotten with additional