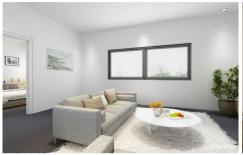

## **Features**

- Visually appealing design across two light-filled levels
- Open plan spaces link living, dining, kitchen and private outdoor alfresco area
- Chef inspired kitchen complete with stone benchtops and premium stainless steel appliances
- Generous master suite boasts oversized robe and spacious ensuite
- Flexible family room
- Functionality has not been forgotten with additional