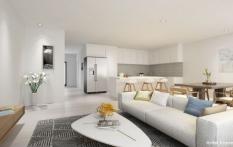

## **Features**

- Visually appealing design across two light-filled levels
- Open plan spaces link living, dining, kitchen and private outdoor alfresco area
- Chef inspired kitchen complete with stone benchtops and premium stainless steel appliances
- Generous master suite boasts oversized robe and spacious ensuite
- Flexible family room
- Functionality has not been forgotten with additional