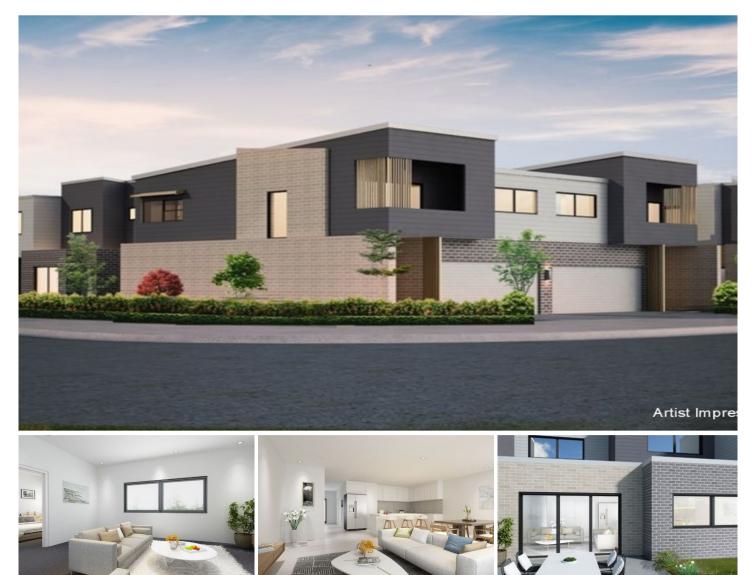

## **ONEAGENCY** EASTLAKES

6/33 Olsen Crescent Warners Bay NSW

Enjoy the abundant natural light and sophisticated architecturally designed features of this luxury townhouse set in sought after Warners Bay. The townhouse features clean functional designs allowing the flow of living space out to private alfresco area to maximise indoor and outdoor living.

## Features

- Visually appealing design across two light-filled levels

- Open plan spaces link living, dining, kitchen and private outdoor alfresco area

- Chef inspired kitchen complete with stone benchtops and premium stainless steel appliances

- Generous master suite boasts oversized robe and spacious ensuite

- Flexible family room

- Functionality has not been forgotten with additional

2 🛤 2 🚔 1 🚘

View : https://www.oneagencyeastlakes.com.au/797688 7