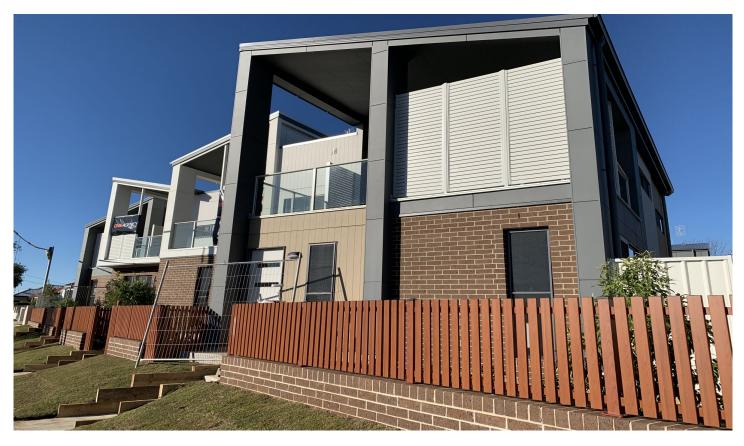

## 2/11a Dickinson Street Charlestown NSW

\$10,000 in FREE upgrades. Move in ready. Contact me today to organize your inspection. Embrace the fabulous lifestyle on offer, with Charlestown's retail precinct, restaurants, entertainment and professional hub all within walking distance from your front door. These dual level townhouses revel in abundant natural light flowing in across spacious interiors highlighted by a fresh colour palette. Living areas are warm and welcoming with generously appointed island kitchens that extend seamlessly to a private, outdoor balcony. - 2-bedroom open plan townhouses - 2 luxury bathrooms with additional powder room - Generously appointed kitchen featuring SMEG appliances and stone surfaces - Reverse cycle air conditioning to living - Flexible living areas for dining, entertaining and bringing smart practical storage solutions Vogue on Dickinson represents exceptional value and delivers premium livability.