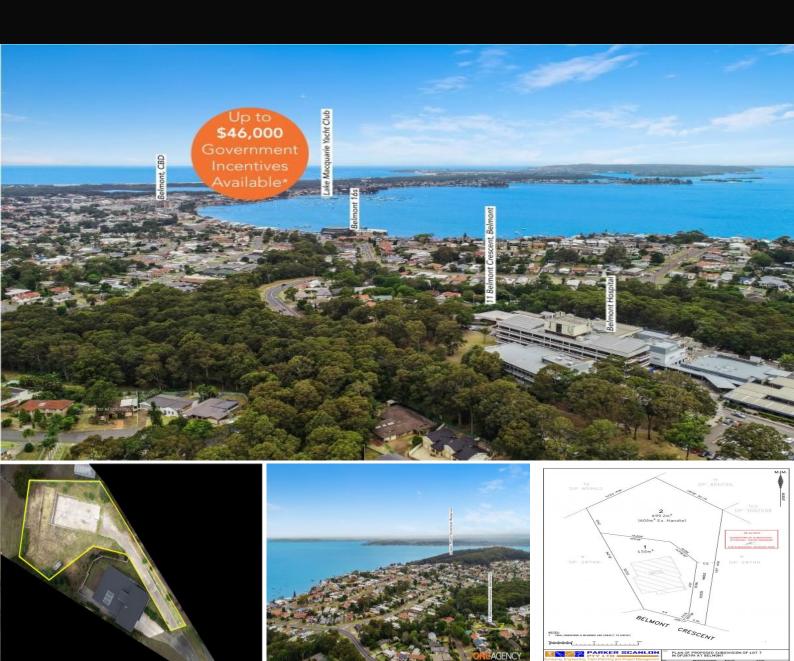

11A Belmont Crescent Belmont, NSW

## Elevated block in established Belmont cul de sac!

You'll love living in this quiet cul de sac location just minutes to Belmont shops, cafes, swimming baths, yacht club, 16-footers club, boat ramps, hospital and schools, not to mention the delights of magnificent Lake Macquarie itself and the leafy Green Point Reserve to provide a healthy outdoor lifestyle for the whole family.

You can build without delay using the already Council approved plans for a split level home comprising 4 bedrooms, 2 bathrooms, rumpus room and double garage. North-east facing decks on both levels provide for alfresco living at the rear of the home and another deck at the front offers glimpses of Lake Macquarie and its exclusive yacht club. Plans are available on request.

Or you can design your own modern dream home to sit on this good sized block of approx 600m2 (excluding the driveway), elevated to catch sea breezes and potentially with views of b

One Agency Eastlakes -