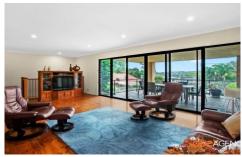

A massive north-facing terrace off the main living areas offers surprising glimpses of the nearby lake and is just perfect for year-round outdoor living. Downstairs is a quiet refuge for children or guests with two bedrooms and a generous rumpus room that looks out to a peaceful leafy reserve at the rear of the property.

- Open plan kitchen with black granite benchtops, corner pantry, gas cooktop.

3 📭 2 🔓 3 🖨

Land Size: 580 sqm

View: https://www.oneagencyeastlakes.com.au/79

76879