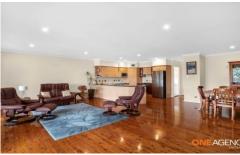

A massive north-facing terrace off the main living areas offers surprising glimpses of the nearby lake and is just perfect for year-round outdoor living. Downstairs is a quiet refuge for children or guests with two bedrooms and a generous rumpus room that looks out to a peaceful leafy reserve at the rear of the property.

- Open plan kitchen with black granite benchtops, corner pantry, gas cooktop.

3 📭 2 🔓 3 🖨

Land Size: 580 sqm

View: https://www.oneagencyeastlakes.com.au/79

76879