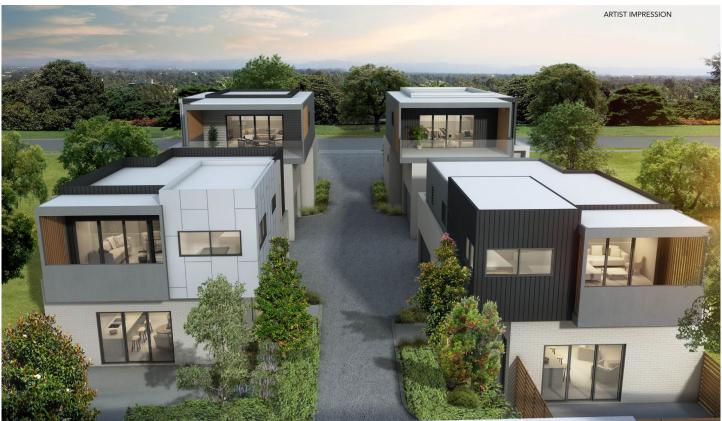

## 3/31 Tallawalla Road Valentine NSW

Construction has begun. If you've been considering this option, now is the time to act!

Spacious and well-lit, the Verge is appointed premium quality fittings and appliances that showcase the convenience of modern day living. Buy off the plan single level living, with liberally sized bedrooms, two bathrooms, free-flowing open-plan living areas and outdoor alfresco retreats there is a seamless cross flow ventilation and natural light which enhances the natural vibe of Valentine.

## Features

- Quality fittings and finishes throughout with Phoenix Tapware
- Generous floorplans with all bedrooms featuring walk-in/built-in robes
- Each master retreat showcases a chic and private ensuite
- Free-flowing open plan living areas seamlessly extend