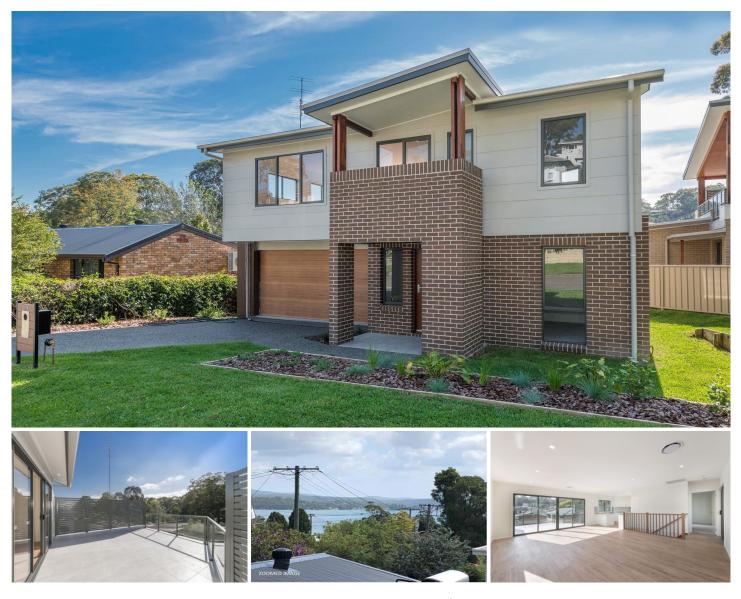

## 33B Christopher Avenue Valentine NSW

\*\* Conditions of entry photo ID & a face mask is recommended \*\*

If a friendly village-type lifestyle close to the water is what you crave, you will fall in love with this almost-new home in the heart of Old Valentine, a popular leafy suburb on the shores of beautiful Lake Macquarie. This modern light-filled home is just two years old and enjoys lake glimpses from the large north-east facing entertainment deck.

- Great use of space with a study/TV lounge on the lower level

- Open plan living area leading to spacious outdoor deck with lake glimpses

- Modern kitchen with AEG appliances, dishwasher, stone benchtops

- Master bedroom with ensuite upstairs, 2 bedrooms down

https://www.oneagencyeastlakes.com.au

Land Size : 353 sqm View : https://wy

: https://www.oneagencyeastlakes.com.au/79 76874

168 Pacific Highway Swansea NSW 02 4971 6000