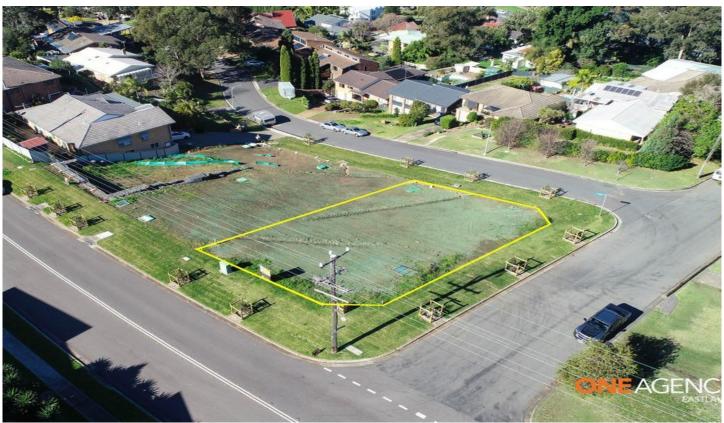

## 1/28 Thompson Road Speers Point NSW

Blocks in this sought-after area are scarce so get in quick! A wonderful opportunity, this block provides generous proportions to design and build your dream home. Potential dual occupancy site subject to council approval (LMCC). Boasting a central location in the popular lakeside suburb of Speers Point, this land is ideally situated to enjoy all that Lake Macquarie has to offer. Only minutes to Warners Bay shopping and dining district, transport, pre, primary and high schools and park, sporting and lake side facilities.

Land Size: 513 sqm

View: https://www.oneagencyeastlakes.com.au/79

76873