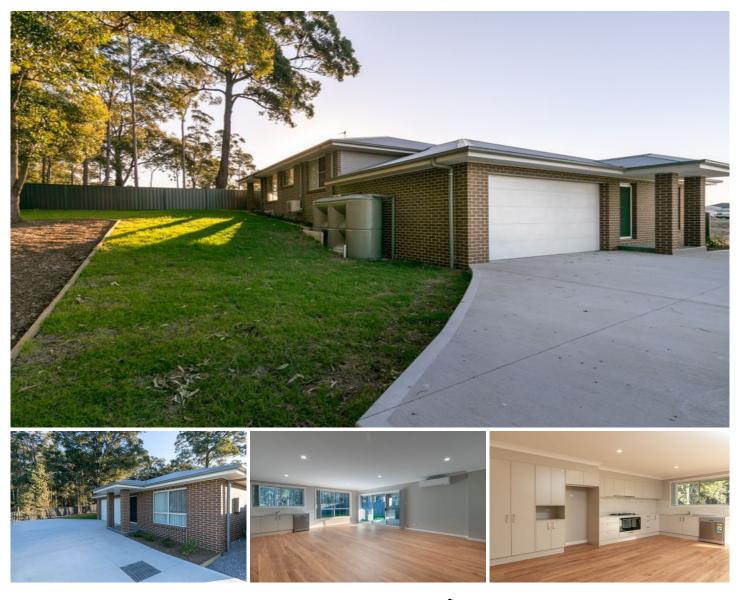

## 83 Churnwood Drive FLETCHER NSW

If privacy and a peaceful bush setting is what you yearn for and the idea of buying brand new does appeal, then look no further! Just completed and ready for its lucky new owners to be the first occupants is this wonderful home on a generous, fully landscaped block backing directly onto bushland for a truly wonderful bush vista.

The design has been well thought out with many intelligent features. Four bedrooms are complimented by the genuine possibility to create a fifth. There are three internal living areas, with the main a centralized HUB for the family to gather and entertain, then a generous media room ideal for parents to retreat to and finally, a utility room well-positioned amongst bedrooms two, three and four making for the perfect place for the younger generation to have their tv and/or go device-crazy.