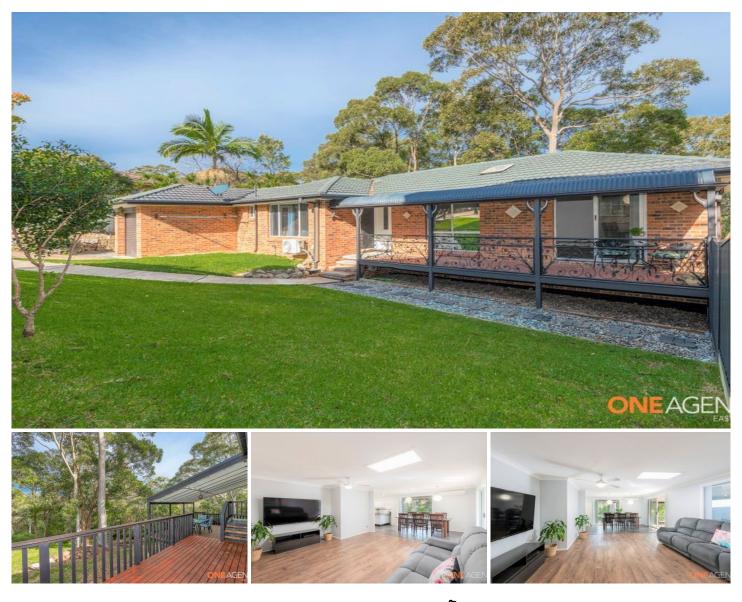

## 18 Dulungra Avenue BELMONT NORTH NSW

Set well back from the road in a quiet quality cul -de-sac, forget about whatever else is going on in the real world and appreciate your very own escape from reality with an oasis like private retreat like feel, extensive deck living and your entire backyard enjoy a stunning outlook to dedicated reserve, where the kookaburras and frog mouth owls surprise and delight Inside promises a fresh feel with open plan split system air conditioned living looking out to a lovely bull nose verandah and an impressive lush lawn, a well equipped kitchen flows off the living and out to 2 great back decks both of which look out to a vista of green, where if you listen hard enough you can hear the trickle of the creek below, one deck is open to capture full sun, while the other is covered for all season fabulous outdoor living and entertaining, the backyard promises a level lawn and a wonderful Bali Hut elevated spot to unwind and enjoy an ever changing outlook to nature, this isnt the biggest or