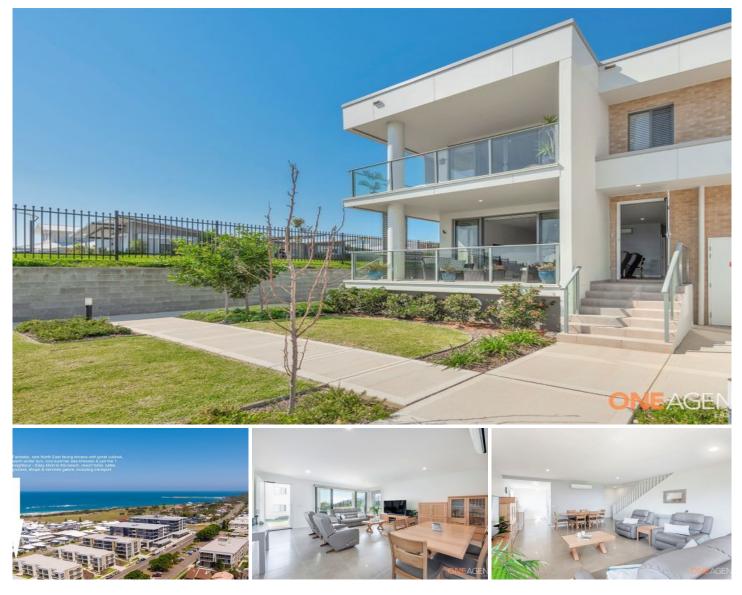

## 12/55B Caves Beach Road CAVES BEACH NSW

Not even 2 years young, this perfectly proportioned North East facing, sunny and breezy, light filled, pick of the crop end terrace, enjoys just the 1 neighbour and a distant, but delightful outlook across Blacksmiths Beachs nine miles of sand and surf right through to Redhead Bluff, with much nearer ocean views to the east letting you know just how tantalising close you are to Caves fantastic swimming, surfing and walking beach, promising the ultimate location and true house-like proportions with everything you want and need from home like 2 living areas, an ensuite and 2 car garaging, you have the best of a house without all the unwanted maintenance and unused space of traditional homes, with everything you want and need day to day, just seconds from your door, you can leave the car behind and head out for coffee, lunch or dinner, or a lovely walk on the beach with your pooch, because yes this is pet friendly living too. Set back from the road, it's beautifully quiet and