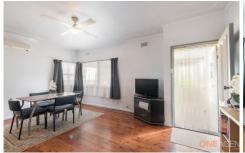

- Neat home with ability to value add over time
- Front verandah perfect for morning coffee
- 3 bedrooms, lounge and eat-in kitchen
- Retro bathroom, old is new again!
- Second living area adds to size and versatility
- Outdoor covered area ideal for Summer BBQ
- Oversized carport can easily house two vehicles
- Generous block exceeding 700sqms. Great yard!