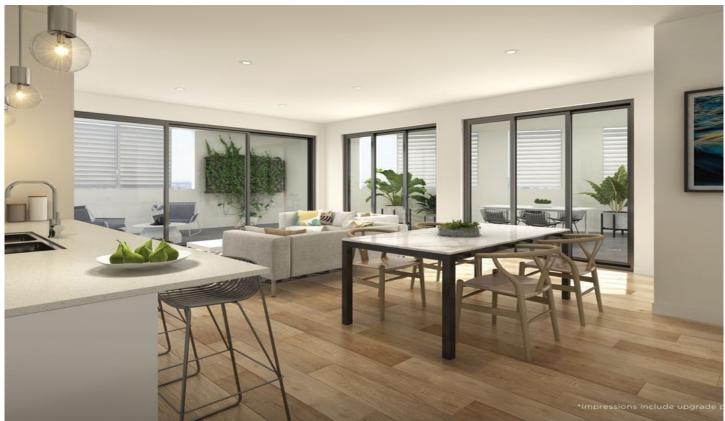

## 2/39 King Street WARNERS BAY NSW

Make no mistake-with a recent \$50,000 price adjustment this is Warners Bay's MOST AFFORDABLE brand new two bedroom apartment!

Appointed to please and designed to impress buy off the plan, this spacious apartment is located within the exclusive 'Kingsley' complex. This apartment delivers a free-flowing floorplan which reveals an open plan living domain, contemporary gas-equipped kitchen, two bedrooms of generous proportions as well as a sleek main bathroom and ensuite. An internal laundry plus single secure car park adds further appeal. Entertainers aren't forgotten with the apartment boasting seamless connection from the living area to sheltered alfresco dining space.

## **Features**

- Within an exclusive complex of eight apartments
- Private open plan design with seamless connection to