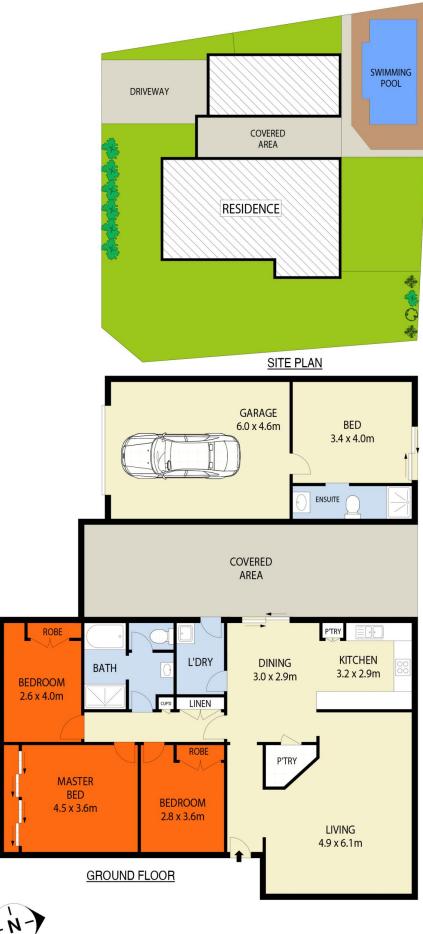

## 103 Neilson Street, Edgeworth

Floor Plan Disclaimer: This floor plan/site plan are intended as an approximate guide only. No representations or warranties of any nature are given or intended and any person using this information other than as a guide should always rely on their own enquirers.

APPROX : INTERNAL AREA :- 159 SQM APPROX : EXTERNAL AREA :- 476 SQM