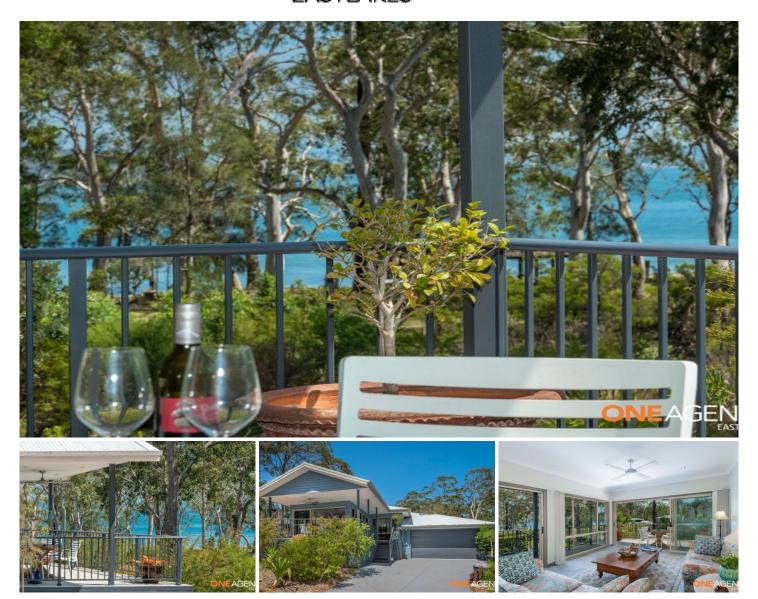

## 14 Saltwater Row MURRAYS BEACH NSW

Boasting beautiful leafy Lake views from inside and out, this lovely Lakeside property is also blessed with the perfect North facing aspect as well, so whether you are deck-side or inside, refreshing afternoon sea breezes cool things down all summer long, while in winter you enjoy wonderful warm morning and afternoon sunshine, making the outdoor living incredibly attractive, no matter what the season! Beyond its picture perfect outlook and fabulous aspect, the almost unrivalled location is position perfect as well, within immediate proximity of Lakeside foreshore walking and cycle trails, childrens playground, jetty, caf? and pool, all are easy strolling distance from home, close enough to be incredibly easily accessed and very much enjoyed, yet just far enough away to be out of ear shot too, so if you are looking for a Lakeside retreat with effortless one level open plan living, you wont find better promising a waterfront reserve like lifestyle for less than half the cost,