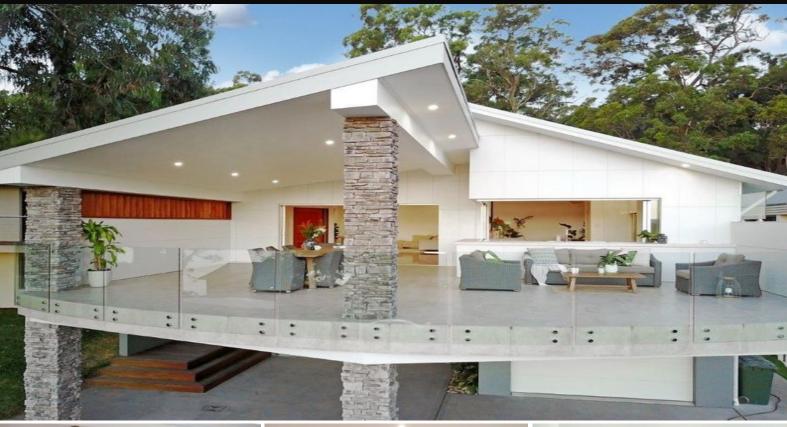

## Amazing is the only way of describing this property!

From the moment you walk through the front door and see the size of the living and dining area which spreads out on to the huge entertaining deck, you'll be mesmerised at the water views over Lake Macquarie.

- A builder's own home, you will not see a standard of quality and attention to detail as in this home.
- The beautiful kitchen has custom designed windows that slide back into the wall to open up as servery for the outdoor area.
- Five bedrooms with built-ins, the main has an ensuite with standalone bath and dual vanities
- Or four bedroom plus huge office space
- Wide Spotted Gum flooring throughout.

This home was designed for entertaining with the kitchen and living areas built to be open

One Agency Eastlakes -

**Swansea** 