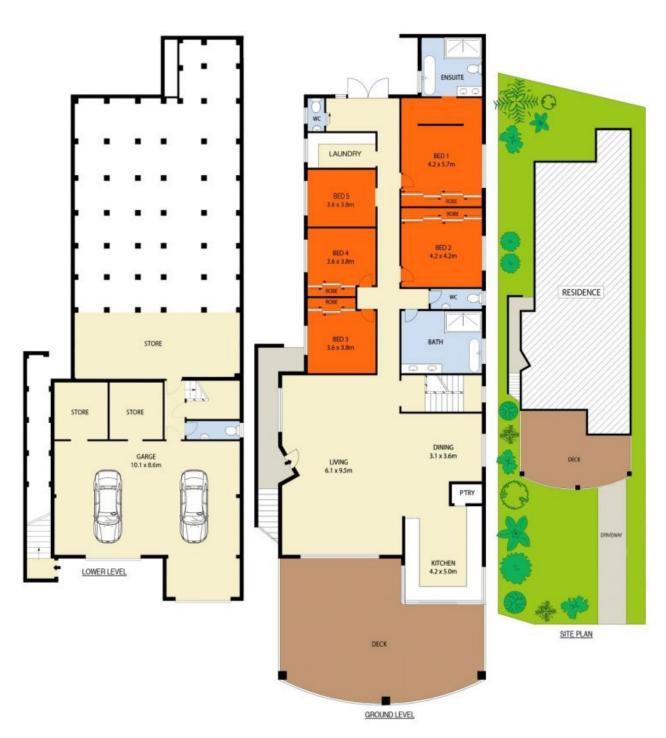

- A builder's own home, you will not see a standard of quality and attention to detail as in this home.
- The beautiful kitchen has custom designed windows that slide back into the wall to open up as servery for the outdoor area.
- Five bedrooms with built-ins, the main has an ensuite with standalone bath and dual vanities
- Or four bedroom plus huge office space
- Wide Spotted Gum flooring throughout.

## 3A Government Road, Nords Wharf

Floor Plan Disclaimer: This floor plan/site plan are intended as an approximate guide only. No representations or warranties of any nature are given or intended and any person using this information other than as a guide should always rely on their own enquirers.

APPROX : INTERNAL AREA :- 262 SQM APPROX : EXTERNAL AREA :- 815 SQM