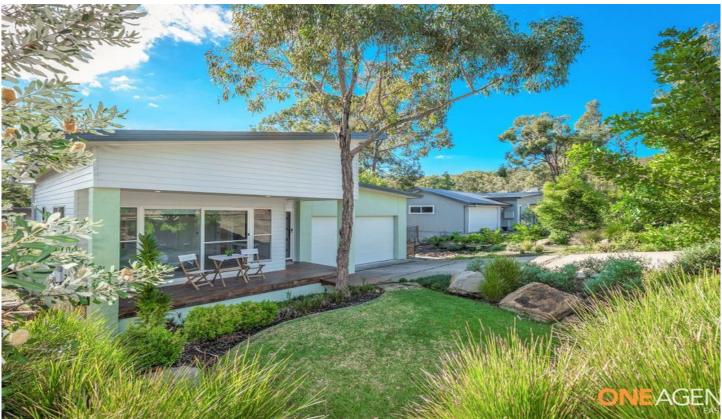

## **4 Forest Owl Crescent MURRAYS BEACH NSW**

Not another project home, this architect designed residence has been individually designed with this particular block in mind, taking full advantage of its fantastic leafy rear North aspect, you can expect warm winter morning sun and cool refreshing summer afternoon sea breezes throughout all of the indoor and outdoor spectacular rear living. Fresh out of the pages of a magazine, soaring ceilings and fabulous high set windows invite the outdoors indoors at every opportunity, blue sky and ambient light beautifully flood the interior and whether you are deck-side, cooking up a storm or lounging and dining indoors the outlook is simply delicious, combine the architects grand plan for the residence with landscape architect designed stunning front and rear lawns and gardens and the scene is set for all kinds of magic