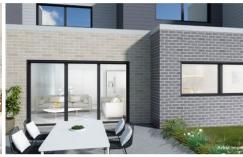

## 7/33 Olsen Crescent WARNERS BAY NSW

Enjoy the abundant natural light and sophisticated architecturally designed features of this luxury townhouse set in sought after Warners Bay. The townhouse features clean functional designs allowing the flow of living space out to private alfresco area to maximise indoor and outdoor living.

## **Features**

- Visually appealing design across two light-filled levels
- Open plan spaces link living, dining, kitchen and private outdoor alfresco area
- Chef inspired kitchen complete with stone benchtops and premium stainless steel appliances
- Generous master suite boasts oversized robe and spacious ensuite
- Flexible family room
- Functionality has not been forgotten with additional