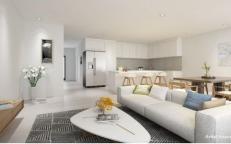

## **Features**

- Visually appealing design across two light-filled levels
- Open plan spaces link living, dining, kitchen and private outdoor alfresco area
- Chef inspired kitchen complete with stone benchtops and premium stainless steel appliances
- Generous master suite boasts oversized robe and spacious ensuite
- Flexible family room
- Functionality has not been forgotten with additional