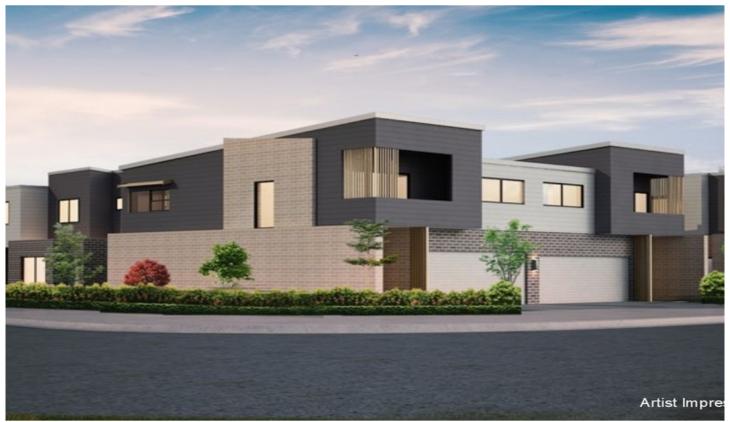

## 7/33 Olsen Crescent WARNERS BAY NSW

Enjoy the abundant natural light and sophisticated architecturally designed features of this luxury townhouse set in sought after Warners Bay. The townhouse features clean functional designs allowing the flow of living space out to private alfresco area to maximise indoor and outdoor living.

## **Features**

- Visually appealing design across two light-filled levels
- Open plan spaces link living, dining, kitchen and private outdoor alfresco area
- Chef inspired kitchen complete with stone benchtops and premium stainless steel appliances
- Generous master suite boasts oversized robe and spacious ensuite
- Flexible family room
- Functionality has not been forgotten with additional