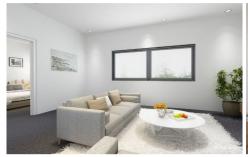

## **Features**

- Visually appealing design across two light-filled levels
- Open plan spaces link living, dining, kitchen and private outdoor alfresco area
- Chef inspired kitchen complete with stone benchtops and premium stainless steel appliances
- Generous master suite boasts oversized robe and spacious ensuite
- Flexible family room
- Functionality has not been forgotten with additional