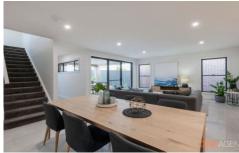

- Open plan kitchen and living area leading to spacious alfresco entertaining deck
- Superb kitchen with butler's pantry, 20mm stone benchtops, polyurethane doors, brushed aluminium kickboards, stainless steel appliances, glass mirror splashbacks, feature lighting over island bench. Master bedroom suite on lower level with walk in robe and ensuite
- Second living room and two bedrooms upstairs
- Two bathrooms feature polyurethane wall hung vanity units with 20mm stone benchtop and semi recessed