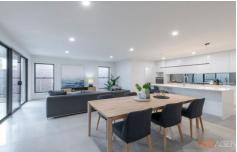

- Open plan kitchen and living area leading to spacious alfresco entertaining deck
- Superb kitchen with butler's pantry, 20mm stone benchtops, polyurethane doors, brushed aluminium kickboards, stainless steel appliances, glass mirror splashbacks, feature lighting over island bench. Master bedroom suite on lower level with walk in robe and ensuite
- Second living room and two bedrooms upstairs
- Two bathrooms feature polyurethane wall hung vanity units with 20mm stone benchtop and semi recessed