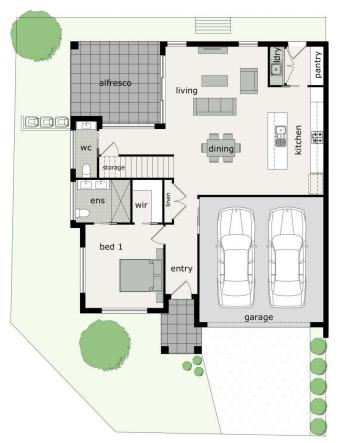

- Open plan kitchen and living area leading to spacious alfresco entertaining deck
- Superb kitchen with butler's pantry, 20mm stone benchtops, polyurethane doors, brushed aluminium kickboards, stainless steel appliances, glass mirror splashbacks, feature lighting over island bench. Master bedroom suite on lower level with walk in robe and ensuite
- Second living room and two bedrooms upstairs
- Two bathrooms feature polyurethane wall hung vanity units with 20mm stone benchtop and semi recessed