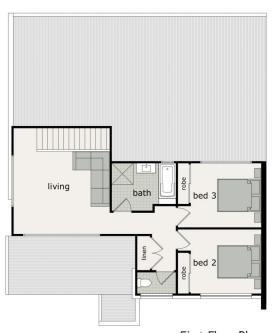

- Open plan kitchen and living area leading to spacious alfresco entertaining deck
- Superb kitchen with butler's pantry, 20mm stone benchtops, polyurethane doors, brushed aluminium kickboards, stainless steel appliances, glass mirror splashbacks, feature lighting over island bench. Master bedroom suite on lower level with walk in robe and ensuite
- Second living room and two bedrooms upstairs
- Two bathrooms feature polyurethane wall hung vanity units with 20mm stone benchtop and semi recessed