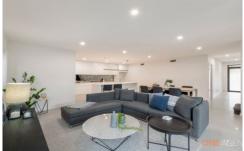

- Open plan kitchen and living area leading to spacious alfresco entertaining deck
- Superb kitchen with butler's pantry, 20mm stone benchtops, polyurethane doors, brushed aluminium kickboards, stainless steel appliances, glass mirror splashbacks, feature lighting over island bench. Master bedroom suite on lower level with walk in robe and ensuite
- Second living room and two bedrooms upstairs
- Two bathrooms feature polyurethane wall hung vanity units with 20mm stone benchtop and semi recessed