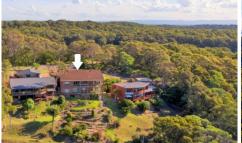

## 11 Scenic Drive Caves Beach NSW

The setting is sublime and the views are absolutely breathtaking, promising a true birds eye of the town and one of the most comprehensive water views you will ever have the pleasure of witnessing in this area, they stretch all the way across lovely Lake Macquarie and our pretty sand island off Swans Bay, across spectacular Swansea Channel and Black Neds Bay, up the coast to Blacksmiths Beach, Redhead Bluff, Stockton Beach and on a clear day Tomaree Point in the distance at Port Stephens to the North, and all the way through to breaking waves and golden sand from Frenchmans through to Hams at captivating Caves Beach, with a vision of never ending blue ocean to the North, East and South and a lovely backdrop of shaded bush to the west. The setting is secluded and the privacy is phenomenal, positioned almost at the very end of a whisper quiet no through laneway, you can easily forget you even have neighbours here and with only bush to the