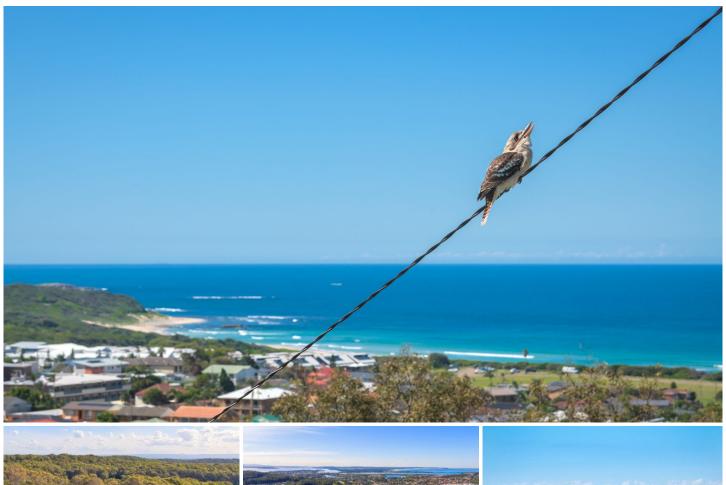

## 11 Scenic Drive Caves Beach NSW

The setting is sublime and the views are absolutely breathtaking, promising a true birds eye of the town and one of the most comprehensive water views you will ever have the pleasure of witnessing in this area, they stretch all the way across lovely Lake Macquarie and our pretty sand island off Swans Bay, across spectacular Swansea Channel and Black Neds Bay, up the coast to Blacksmiths Beach, Redhead Bluff, Stockton Beach and on a clear day Tomaree Point in the distance at Port Stephens to the North, and all the way through to breaking waves and golden sand from Frenchmans through to Hams at captivating Caves Beach, with a vision of never ending blue ocean to the North, East and South and a lovely backdrop of shaded bush to the west. The setting is secluded and the privacy is phenomenal, positioned almost at the very end of a whisper quiet no through laneway, you can easily forget you even have neighbours here and with only bush to the