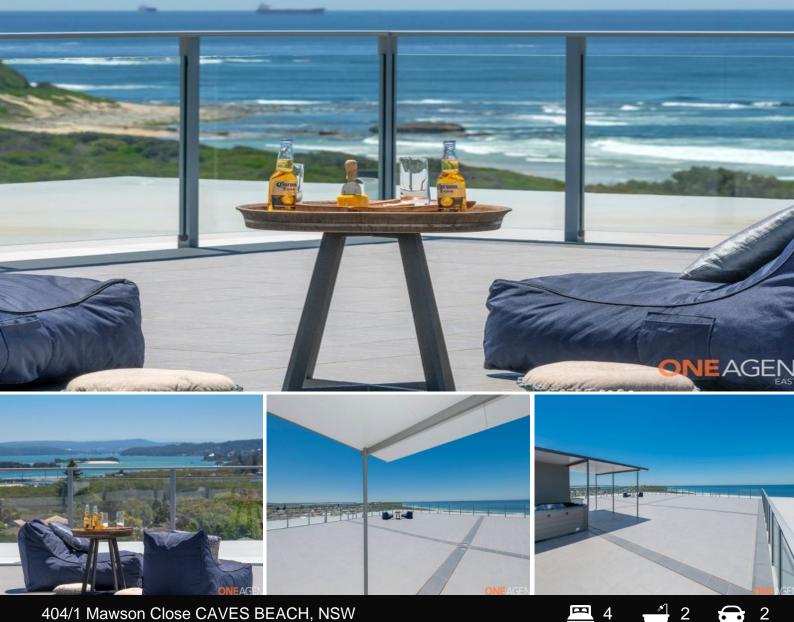

## One of the coasts few penthouse apartments with exclusive access to rooftop spa

Very few apartments anywhere can boast exclusive private access to an entire roof-top where 360? degree views simply take your breath away, we have never seen anything like it, breaking waves and sandy beach virtually slap you in the face, they feel so close, follow the ribbon of turquoise where the Channel works its way from the cobalt Pacific Ocean into the lovely aqua blues and greens of one of the worlds most stunning Lakes, 4? times the size of Sydney Harbour and the Southern Hemispheres largest salt water Lake, the water sports opportunities here are endless, from yacht races to tiny skiffs, from kayaking to kite surfing, picture days out fishing and jet skiing where your biggest problem is deciding whether to head out to sea and go wave jumping or just drift around one of the delicious sand islands spotted around the perfect water ways our Eastern side of the Lake promises. The sheer size of this rooftop is confounding, before you even begin to take in the outlook and amazing vistas your jaw drops at the sheer space and then the views just make it drop further, when you appreciate only you and your invited guests can