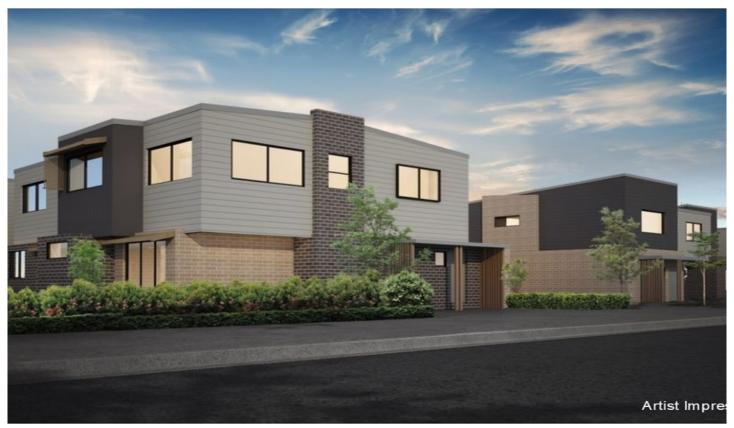

## 9/33 Olsen Crescent WARNERS BAY NSW

This modern townhouse provides the best of both worlds house-like proportions and exceptional convenience. Architecturally designed across two stylish levels. The design takes full advantage of natural sunlight through spacious open plan design allowing the flow of indoor living space to private alfresco area to maximise living and entertaining with family and friends.

## Features

Luxurious townhouse set in a sought-after Warners Bay location

Visually appealing design across two light-filled levels

Open plan spaces link living, dining, kitchen and private outdoor alfresco area