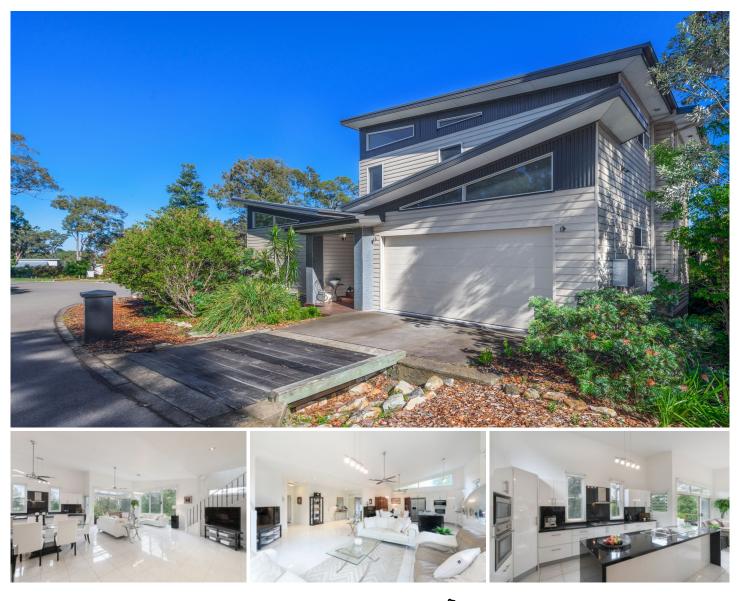

## 1 The Walk Murrays Beach NSW

Custom designed, 1 of a kind, stunning residence with a focus on retiree friendly enjoyment, deliberately designed for light filled, vast open plan living that flows freely between indoors and outdoors, as well as from the deluxe kitchen through to the open dining and lounge areas, high set windows offer a truly architectural feel and plentiful floor to ceiling doors and windows invite the outdoors indoors at every opportunity, blue sky, natural light and a vision of green with filtered Lake glimpses are a sight to behold. Beyond the expansive ground floor living and generous lower level master with ensuite, guests enjoys an upper level resort like experience with master size bedrooms, each with their own ensuite, both flowing off open upper level living that also promises filtered Lake glimpses . a complete surprise package awaits your discovery with potential Air BNB separate self- containable studio living spilling out to a lovely level backyard ..