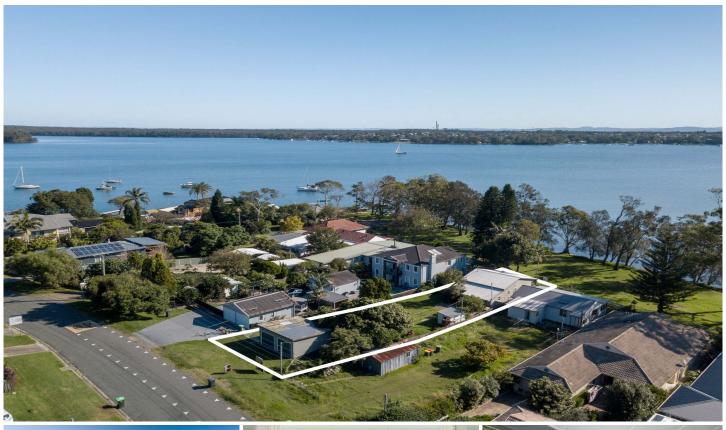

## 70 Marine Parade Nords Wharf NSW

With your front yard as the stunning Lake Macquarie water-front, including Pulba Island views, the options are endless with this home. Use it as the ultimate holiday escape, relocate and appreciate the peace and quiet, or start again and optimise on such a brilliant parcel of land approximately 883m2.

This home offers 2 bedrooms with a 2nd living area currently serving as a sleep out, however you can make it your own and utilise the flexible floor plan to accommodate your individual needs.

- French doors opening onto your own peaceful waterfront reserve
- Two generous sized bedrooms including built in robes
- Great kitchen with ample storage and huge island bench for preparation.