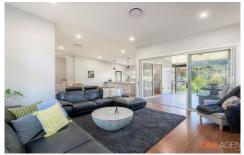

## 27 Bentwing Parade MURRAYS BEACH NSW

Welcome to one off individually tailored living you wont find anywhere else, this unique design enjoys and ebb and flow to great outdoor deck living and a pet and children/grandchildren friendly, largely level backyard, complete with fire pit and superb side access for all manner of toys, from boats, caravans and jet skis to trampolines and swing-sets, there is plenty of scope and room to play with here. Inside promises superb privacy from the road, the appealing fa?ade lures you in, while the entry shrouds the home with mystery, as only those invited in, get to experience the true feeling of this surprise package residence. The entire back pavilion is designed around deck living with the open lounge room boasting gorgeous windows looking out to an intimate feature garden with a stunning natural gas fire place completing the feeling of cosy intimacy, beyond the lounge, open dining flows off a beautiful waterfall edge stone tops designer kitchen and out