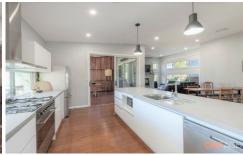

## 27 Bentwing Parade MURRAYS BEACH NSW

Welcome to one off individually tailored living you wont find anywhere else, this unique design enjoys and ebb and flow to great outdoor deck living and a pet and children/grandchildren friendly, largely level backyard, complete with fire pit and superb side access for all manner of toys, from boats, caravans and jet skis to trampolines and swing-sets, there is plenty of scope and room to play with here. Inside promises superb privacy from the road, the appealing fa?ade lures you in, while the entry shrouds the home with mystery, as only those invited in, get to experience the true feeling of this surprise package residence. The entire back pavilion is designed around deck living with the open lounge room boasting gorgeous windows looking out to an intimate feature garden with a stunning natural gas fire place completing the feeling of cosy intimacy, beyond the lounge, open dining flows off a beautiful waterfall edge stone tops designer kitchen and out