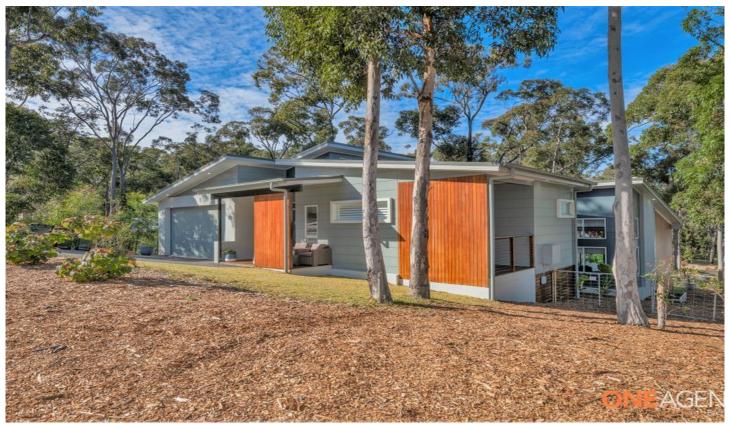

## 27 Bentwing Parade MURRAYS BEACH NSW

Welcome to one off individually tailored living you wont find anywhere else, this unique design enjoys and ebb and flow to great outdoor deck living and a pet and children/grandchildren friendly, largely level backyard, complete with fire pit and superb side access for all manner of toys, from boats, caravans and jet skis to trampolines and swing-sets, there is plenty of scope and room to play with here. Inside promises superb privacy from the road, the appealing fa?ade lures you in, while the entry shrouds the home with mystery, as only those invited in, get to experience the true feeling of this surprise package residence. The entire back pavilion is designed around deck living with the open lounge room boasting gorgeous windows looking out to an intimate feature garden with a stunning natural gas fire place completing the feeling of cosy intimacy, beyond the lounge, open dining flows off a beautiful waterfall edge stone tops designer kitchen and out