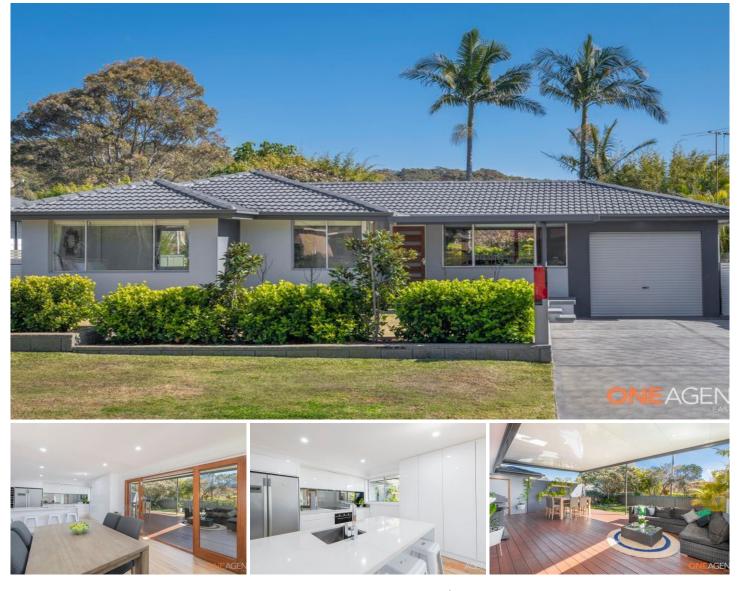

## 122 Park Avenue CAVES BEACH NSW

No amount of words or photos can really do this superbly renovated, residence justice, it is the epitome of affordable and contemporary beachside living and it well suits couples at either end of the spectrum, who love the beach, Lake, bush, fishing, boating, tennis, bowls and golf, from those starting out who want a place they can show off to their friends and proudly call home, right through to retires too, with pre-schools through to high school and transport almost at the door. Perfect as is, theres still scope to modify and or extend the home down the track as your family grows, until then though, just enjoy not having to do a damn thing, except kick back and admire your castle and enjoy afternoons bar-side on the deck to end all decks!

- Beachy look lime wash timber floor boards feature throughout the crisp open living

- Lovely natural light & contemporary LED downlights bless

4 🎮 2 🚔 1 🚘

Land Size : 557 sqm

View : https://www.oneagencyeastlakes.com.au/79 76805