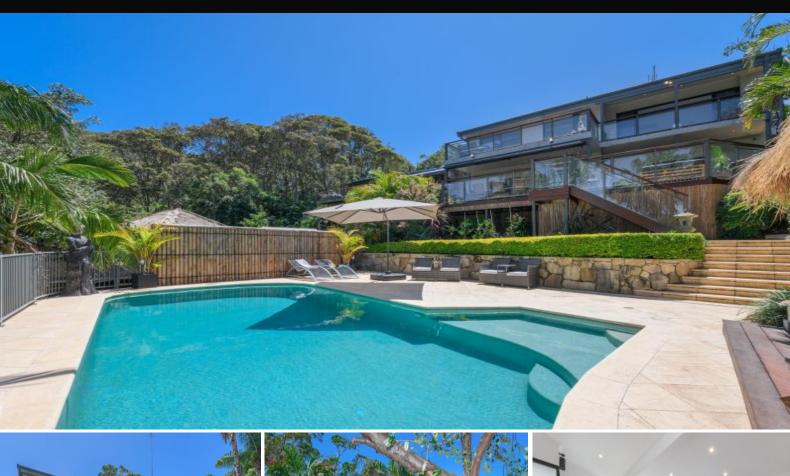

## Extreme resort living by the sea, entertain on decks that go forever & the spect

- Aptly names Ocean View Parade, you can see Spoon Rocks break wall as you pull up to the kerb
- Head on in & discover your sunny winter coffee spot & an ocean view on your boardwalk deck
- Beyond the striking glass front door, step down into open living with mile high angled ceilings
- Mouth-watering colossal deck living to a vision of green & blue, beckons you to glide outdoors
- Stop halfway & grab a bite to eat & a glass of bubbles from your classic kitchens open servery  $\,$

The lower level living, like the upper level living, glides effortlessly outdoors to even

**Shanti Page** 0414 840 699