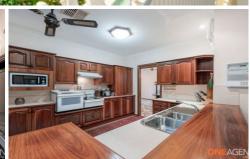

Brick and tile construction and a low maintenance yard means you and the family will have plenty of time year-round to enjoy the fully enclosed heated swimming pool and entertainment area.

- Large formal lounge and dining room
- Open plan kitchen and family room with attractive raked ceiling
- Large timber kitchen with tiled floor, stacks of cupboards and all mod cons
- Ducted air conditioning, ducted vacuum and intercom