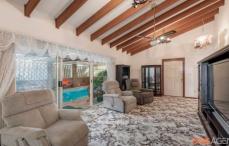

Brick and tile construction and a low maintenance yard means you and the family will have plenty of time year-round to enjoy the fully enclosed heated swimming pool and entertainment area.

- Large formal lounge and dining room
- Open plan kitchen and family room with attractive raked ceiling
- Large timber kitchen with tiled floor, stacks of cupboards and all mod cons
- Ducted air conditioning, ducted vacuum and intercom