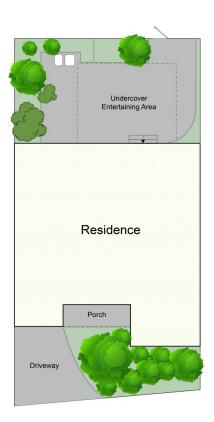

## 14 Civic Avenue Caves Beach NSW

Offered to market for the first time since its construction; and presenting like it did when new as well - this gem of a villa is sure to impress with its space, layout and location. From its north-facing courtyard, to its private rear access, there is absolutely so much on offer in this compact, low-maintenance package.

Inside, the home features two bedrooms, both with built-in robes, in close vicinity to the brilliant multi-function wet space with separate laundry, bathroom with a bath and walk-in shower, toilet and additional linen storage. Moving through the villa, you reach the north-facing living, dining and kitchen - so warm and cozy with its polished floors and abundant natural light - which opens onto the sizeable courtyard. Adding to your living space is a flexible sunroom that has both external access and a direct route into the single garage - making it an ideal space or so many things.