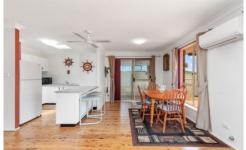

Inside, the home features two bedrooms, both with built-in robes, in close vicinity to the brilliant multi-function wet space with separate laundry, bathroom with a bath and walk-in shower, toilet and additional linen storage. Moving through the villa, you reach the north-facing living, dining and kitchen - so warm and cozy with its polished floors and abundant natural light - which opens onto the sizeable courtyard. Adding to your living space is a flexible sunroom that has both external access and a direct route into the single garage - making it an ideal space or so many things.