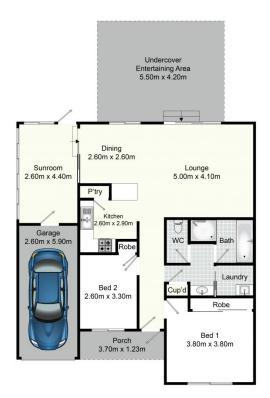

Inside, the home features two bedrooms, both with built-in robes, in close vicinity to the brilliant multi-function wet space with separate laundry, bathroom with a bath and walk-in shower, toilet and additional linen storage. Moving through the villa, you reach the north-facing living, dining and kitchen - so warm and cozy with its polished floors and abundant natural light - which opens onto the sizeable courtyard. Adding to your living space is a flexible sunroom that has both external access and a direct route into the single garage - making it an ideal space or so many things.