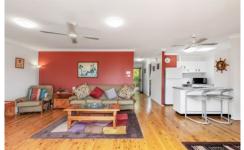

Inside, the home features two bedrooms, both with built-in robes, in close vicinity to the brilliant multi-function wet space with separate laundry, bathroom with a bath and walk-in shower, toilet and additional linen storage. Moving through the villa, you reach the north-facing living, dining and kitchen - so warm and cozy with its polished floors and abundant natural light - which opens onto the sizeable courtyard. Adding to your living space is a flexible sunroom that has both external access and a direct route into the single garage - making it an ideal space or so many things.