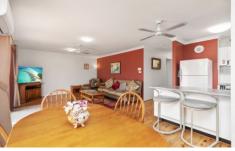

Inside, the home features two bedrooms, both with built-in robes, in close vicinity to the brilliant multi-function wet space with separate laundry, bathroom with a bath and walk-in shower, toilet and additional linen storage. Moving through the villa, you reach the north-facing living, dining and kitchen - so warm and cozy with its polished floors and abundant natural light - which opens onto the sizeable courtyard. Adding to your living space is a flexible sunroom that has both external access and a direct route into the single garage - making it an ideal space or so many things.