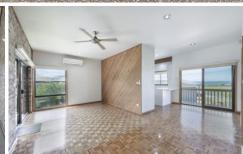

## 6 North Close Caves Beach NSW

Features of this tri-level home include:

- Four bedroom, three bathrooms and study
- Downstairs bedroom could be used as a family room or guest accommodation with kitchenette and ensuite
- Middle level consisting of master bedroom with ensuite, walk in robe and air conditioning
- Two bedrooms are also located on the middle level both with built in robes and one with ceiling fan.
- If you work from home, you will love the study with ceiling fan
- A magnificent broad lounge room on the top level extends onto a spacious balcony with ocean views and split system air conditioner.
- Large dining room space with split system air conditioner and ceiling fan overlooking the lovely backyard.
- The modern kitchen includes a dishwasher and refrigerator.