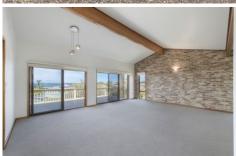

## 6 North Close Caves Beach NSW

Features of this tri-level home include:

- Four bedroom, three bathrooms and study
- Downstairs bedroom could be used as a family room or guest accommodation with kitchenette and ensuite
- Middle level consisting of master bedroom with ensuite, walk in robe and air conditioning
- Two bedrooms are also located on the middle level both with built in robes and one with ceiling fan.
- If you work from home, you will love the study with ceiling fan
- A magnificent broad lounge room on the top level extends onto a spacious balcony with ocean views and split system air conditioner.
- Large dining room space with split system air conditioner and ceiling fan overlooking the lovely backyard.
- The modern kitchen includes a dishwasher and refrigerator.