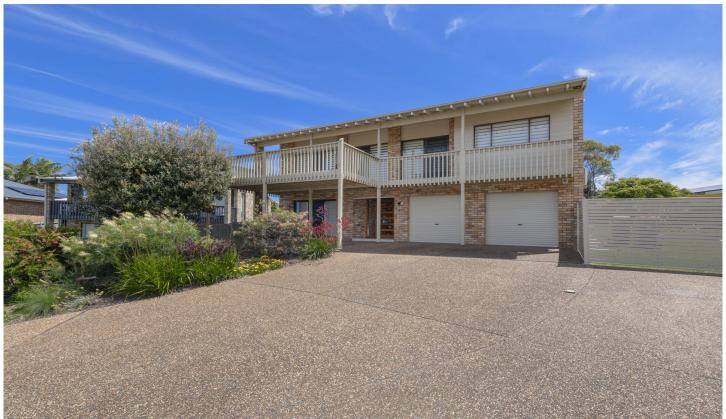

## 6 North Close Caves Beach NSW

Features of this tri-level home include:

- Four bedroom, three bathrooms and study
- Downstairs bedroom could be used as a family room or guest accommodation with kitchenette and ensuite
- Middle level consisting of master bedroom with ensuite, walk in robe and air conditioning
- Two bedrooms are also located on the middle level both with built in robes and one with ceiling fan.
- If you work from home, you will love the study with ceiling fan
- A magnificent broad lounge room on the top level extends onto a spacious balcony with ocean views and split system air conditioner.
- Large dining room space with split system air conditioner and ceiling fan overlooking the lovely backyard.
- The modern kitchen includes a dishwasher and refrigerator.