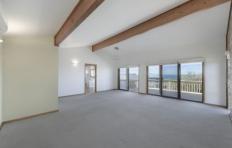

## 6 North Close Caves Beach NSW

Features of this tri-level home include:

- Four bedroom, three bathrooms and study
- Downstairs bedroom could be used as a family room or guest accommodation with kitchenette and ensuite
- Middle level consisting of master bedroom with ensuite, walk in robe and air conditioning
- Two bedrooms are also located on the middle level both with built in robes and one with ceiling fan.
- If you work from home, you will love the study with ceiling fan
- A magnificent broad lounge room on the top level extends onto a spacious balcony with ocean views and split system air conditioner.
- Large dining room space with split system air conditioner and ceiling fan overlooking the lovely backyard.
- The modern kitchen includes a dishwasher and refrigerator.