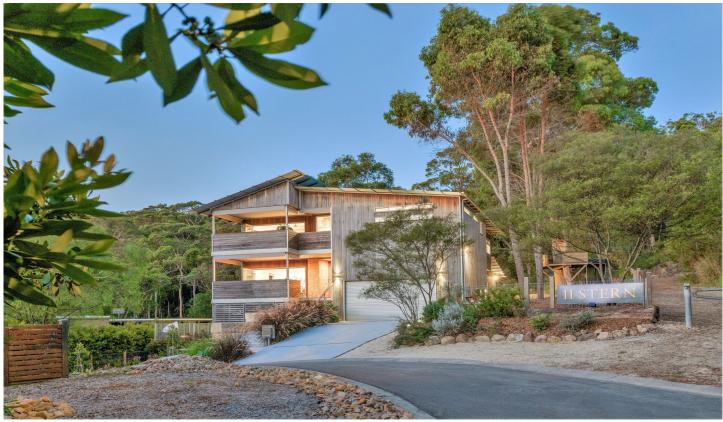

## Lot 205 Stern Court Murrays Beach NSW

Given the volume of this architectural, one off master piece and the volume of photo opportunities this incredible residence presents us, we have 2 ads running to cover as many elements of the property as we possibly can and even with 70 odd photos we cannot show you everything!

This ad shows off some of the amazing evening characteristics of the home and its amazing surrounds and outdoor living experiences, whilst also illustrating some of the stunning architectural and artistic elements of the residence, from the ridiculously high end commercial grade steel and double glazed walls of glass, through to the phenomenal natural materials, with rocks walls and boulder style vanity basins, giving you a taste for the quality of materials chosen and the striking execution and affect of blending the best of man made and the best of made by nature.