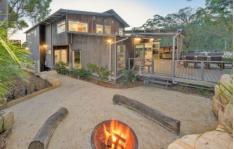

This ad shows off some of the amazing evening characteristics of the home and its amazing surrounds and outdoor living experiences, whilst also illustrating some of the stunning architectural and artistic elements of the residence, from the ridiculously high end commercial grade steel and double glazed walls of glass, through to the phenomenal natural materials, with rocks walls and boulder style vanity basins, giving you a taste for the quality of materials chosen and the striking execution and affect of blending the best of man made and the best of made by nature.