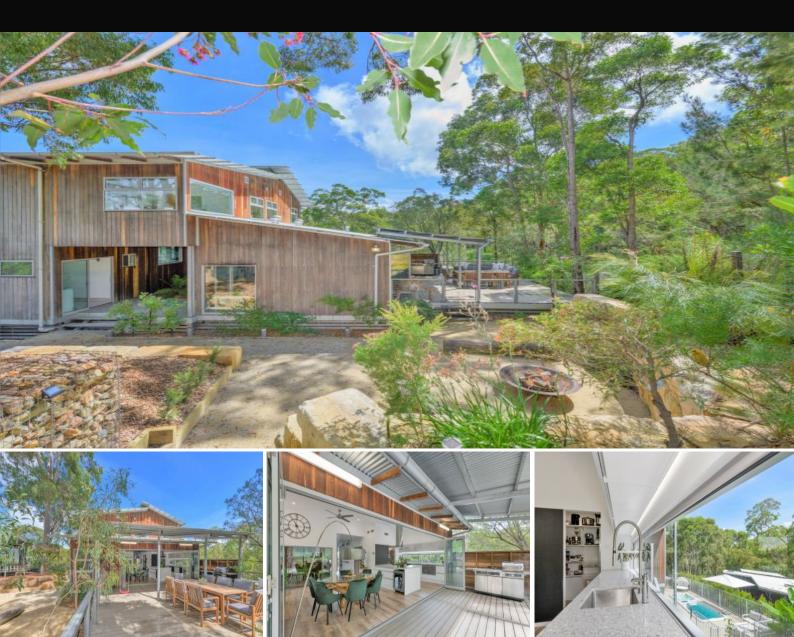

## The Most Bespoke, Architecturally Striking, Exquisitely Designed Home - In Harmo

A 100% one off breath taking home, where unbelievable architecture, combines a sense of infinite space, with the highest level of commercial grade internal and external materials to create a vision, that is completely at one with its spectacular leafy surrounds ...

Beautifully, control weathered spotted gum hardwood cladding lets this incredibly high end, fantastically fun and spirited residence, nestle easily into its bushland reserve backdrop setting.

Beyond the extreme quality choice of materials, made to last and to make a lasting impression, is a very deliberate focus on fun, lifestyle and outdoor living that adults and child