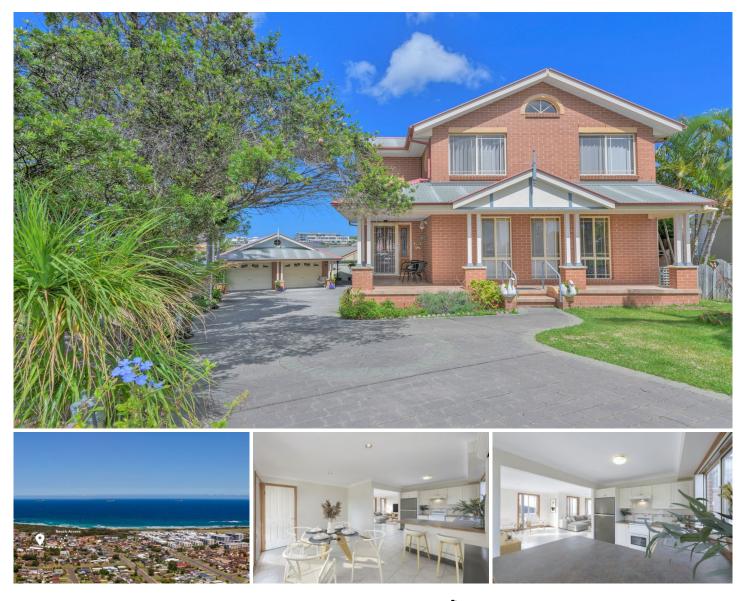

## 32A Seaspray Close Caves Beach NSW

Location wise, they don't come much better than this, here you are super close to the beach and strolling distance to the Caves Hotel and Cafes Hub, with walkways that lead you to both, without crossing any busy roads.

So whether you choose to live here or weekend here, you, the kids and the puppies can be on the sand or grabbing a coffee, a bit of brekky, lunch or dinner, some groceries or a gelato treat, within minutes of home, without even thinking about getting the car out of the garage and it's an easy, almost flat walk or ride, through the linked estate walkways.

Set away from busy roads, at the end of a very quiet cul-de-sac, in a quality neighbourhood that's super friendly, where beachfront reserve homes have sold for \$2,500,000 and over \$3,000,000 now, you certainly are in blue ribbon real estate territory.

## 3 🍋 2 📛 2 🖨

View

| Price     | :\$950,000  |
|-----------|-------------|
| Land Siza | • 205 2 cam |

Land Size : 295.2 sqm

: https://www.oneagencyeastlakes.com.au/79 76458

**Tony Rich** 02 4971 6000

https://www.oneagencyeastlakes.com.au