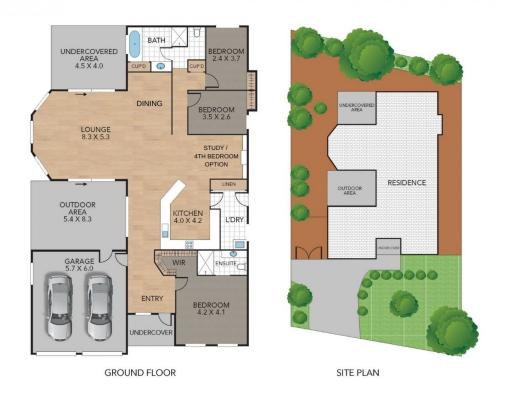

3 📭 2 🔓 2 🖨

Price : \$ 1,225,000 Land Size : 620 sqm

View: https://www.oneagencyeastlakes.com.au/79

76454

Tony Rich 02 4971 6000

NOTE: Every precaution has been taken to verify the accuracy of the above details. However, prospective purchasers are advised to make their own enquiries.