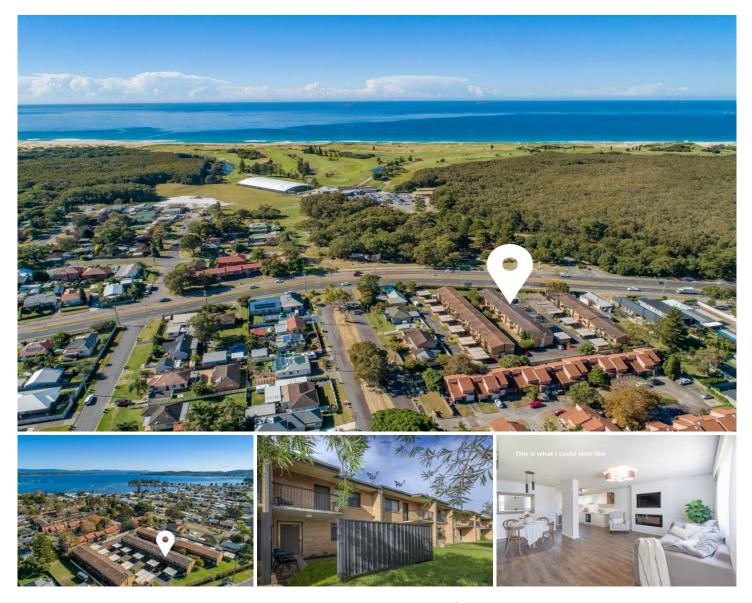

## 14/752 Pacific Highway Marks Point NSW

In this hard to handle hot market, securing a property that is really well built, that's not in the middle of nowhere, for under \$500,000 is almost impossible.

So if you're time poor and you're on a tight budget, you will love the functionality and location of this terrific townhouse, with it's easy and inexpensive to renovate, extra-ordinary potential!

Beautifully maintained, the gated complex is wonderfully secure, with remote automatic rear gate access, letting you drive safely in and out of a side street, not the highway.

Meticulously maintained lush lawns and landscaped grounds, provide a perfect setting, offering you a great place to relax and enjoy some lovely sunshine and great time outdoors. 2 🎮 1 🚔 1 🚘

Price : \$ 510,000 View : https://www.oneagencyeastlakes.com.au/797645 2