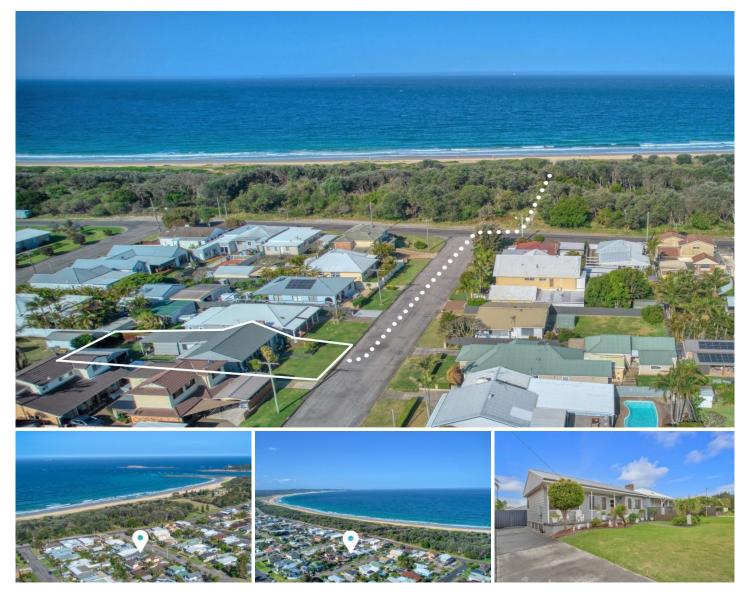

## 9 Tirril Street Blacksmiths NSW

Just an hour North of Hornsby, discover a whole other world, where you can leave the big smoke behind and still enjoy all the creature comforts of great coffee, places to eat out, shops and services, but without the traffic or the crowds, where the natives are friendly and the scenery is beautiful, with so many options for you to get out on the water or just paddle on the water's edge, where you are spoilt for choice with beaches and still water options all around you.

Boasting a sublime setting, just seconds to the sand, you can see the beach track as you pull up, but other than neighbours or those who are lost, this isn't a street people drive down to get to the beach, so it's beautifully quiet and lovely and safe for kids, grandkids and puppies too!

In great condition, this modest beach shack cottage offers

4 🎮 1 🚰 4 🚘

View

| Price | : | \$ | 1,5 | 00, | 000 | ) |
|-------|---|----|-----|-----|-----|---|
|-------|---|----|-----|-----|-----|---|

Land Size : 556 sqm